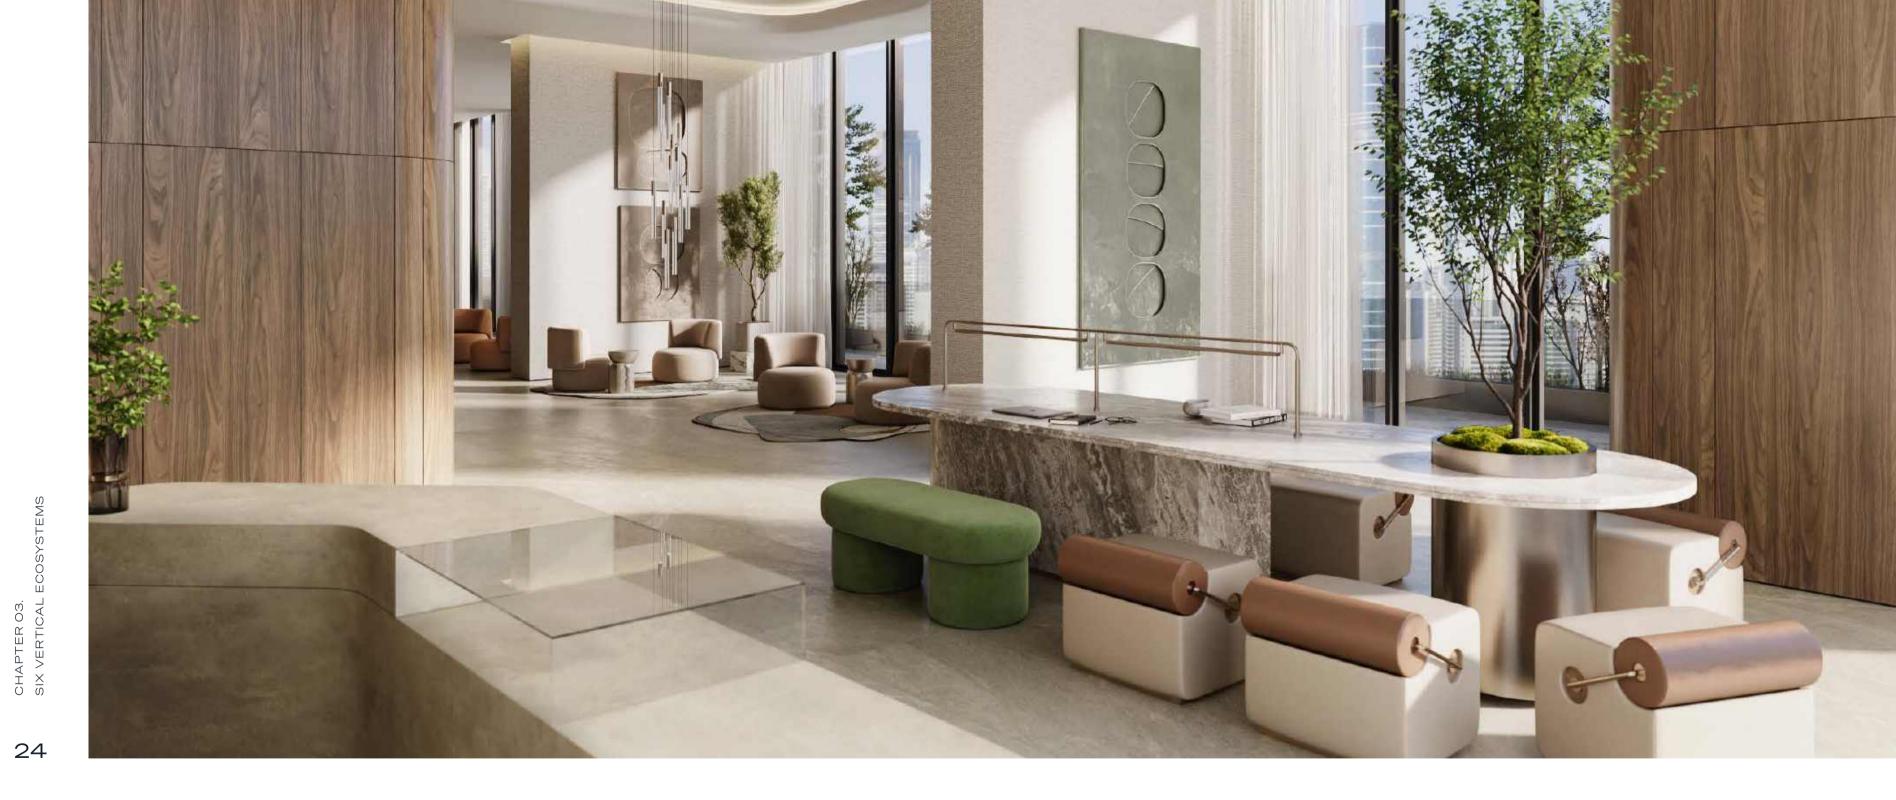

# 16 ECOSYSIEMS

DWTN's revolutionary design reimagines vertical living through six meticulously crafted ecosystems, each occupying dedicated floors and offering experiences tailored to life's multifaceted rhythms.

With over 70,000 square feet of amenities distributed strategically throughout the tower, this groundbreaking approach to residential architecture transforms the conventional notion of a skyscraper into a self-sustained vertical community.

Each ecosystem represents not merely a collection of amenities, but a purposeful environment designed to anticipate and fulfil specific aspects of exceptional living, creating a harmonious progression from arrival to elevation, nurturing to wellness, social connection to business refinement, and ultimately, celebration.

### SIX VERTICAL ECOSYSTEMS

# THE FOUNDATION OF EXTRAORDINARY LIVING.

The journey begins at the House of Commons, where the transition from the vibrant energy of Downtown Dubai to your exclusive sanctuary is marked by spaces of unmistakable grandeur and attentive service.

The double-height lobby with its cascading art installations sets the tone for the exceptional experiences that await throughout the tower.

Porte Cochere & Landscaped Driveway

Valet Service and Parking.

Reception/Concierge offering personalised attention and discreet assistance.

Double-Height Lobby with curated art collection.

Brasserie & Cafe for casual gatherings and refined refreshment.

Private Garage
VIP services with dedicated
car wash facilities.

Lobby lounge with plush seating and curated ambience for social gatherings.

Landscaped outdoor seating and covered waiting area for all-weather comfort.

Electric charging stations are compatible with various vehicle types.