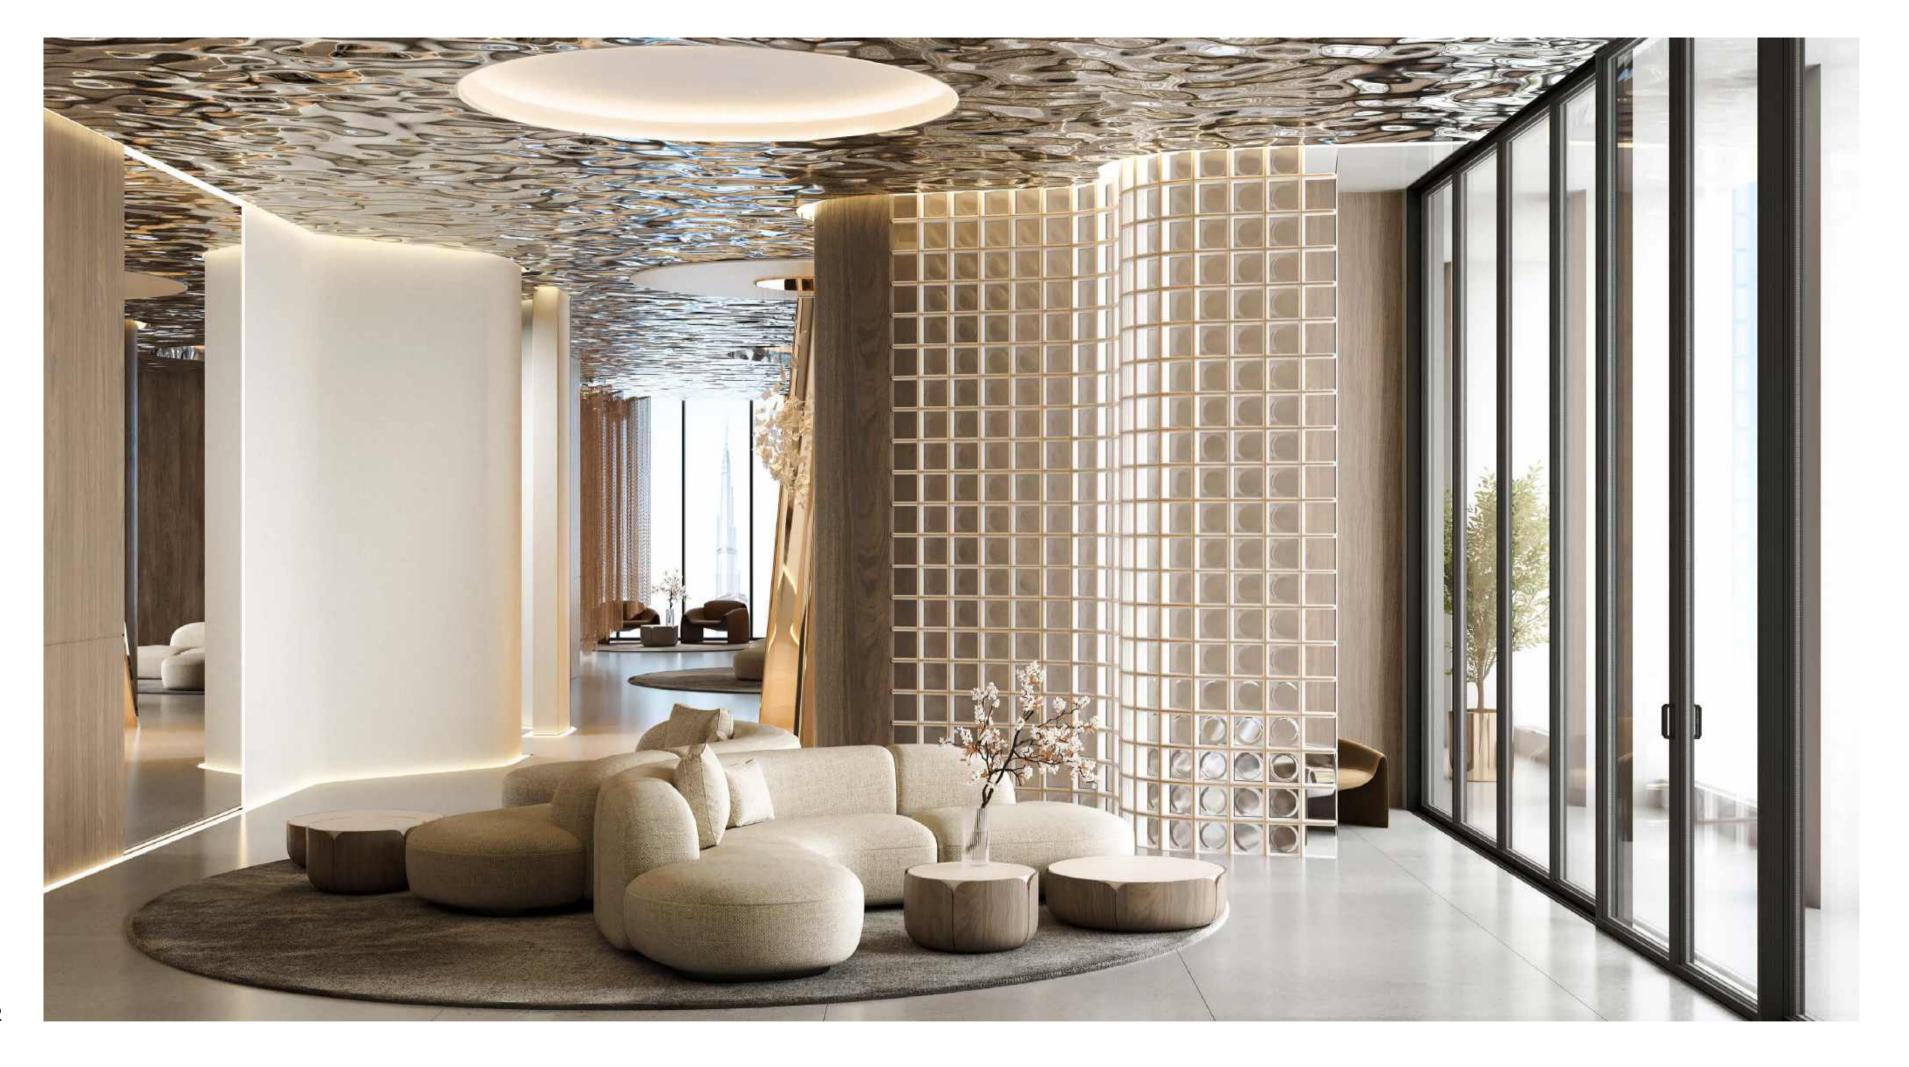

# THE FOUNDATION OF EXTRAORDINARY LIVING.

The journey begins at the House of Commons, where the transition from the vibrant energy of Downtown Dubai to your exclusive sanctuary is marked by spaces of unmistakable grandeur and attentive service.

The double-height lobby with its cascading art installations sets the tone for the exceptional experiences that await throughout the tower.

Porte Cochere & Landscaped Driveway

Valet Service and Parking.

Reception/Concierge offering personalised attention and discreet assistance.

Double-Height Lobby with curated art collection.

Brasserie & Cafe for casual gatherings and refined refreshment.

Private Garage
VIP services with dedicated
car wash facilities.

Lobby lounge with plush seating and curated ambience for social gatherings.

Landscaped outdoor seating and covered waiting area for all-weather comfort.

Electric charging stations are compatible with various vehicle types.