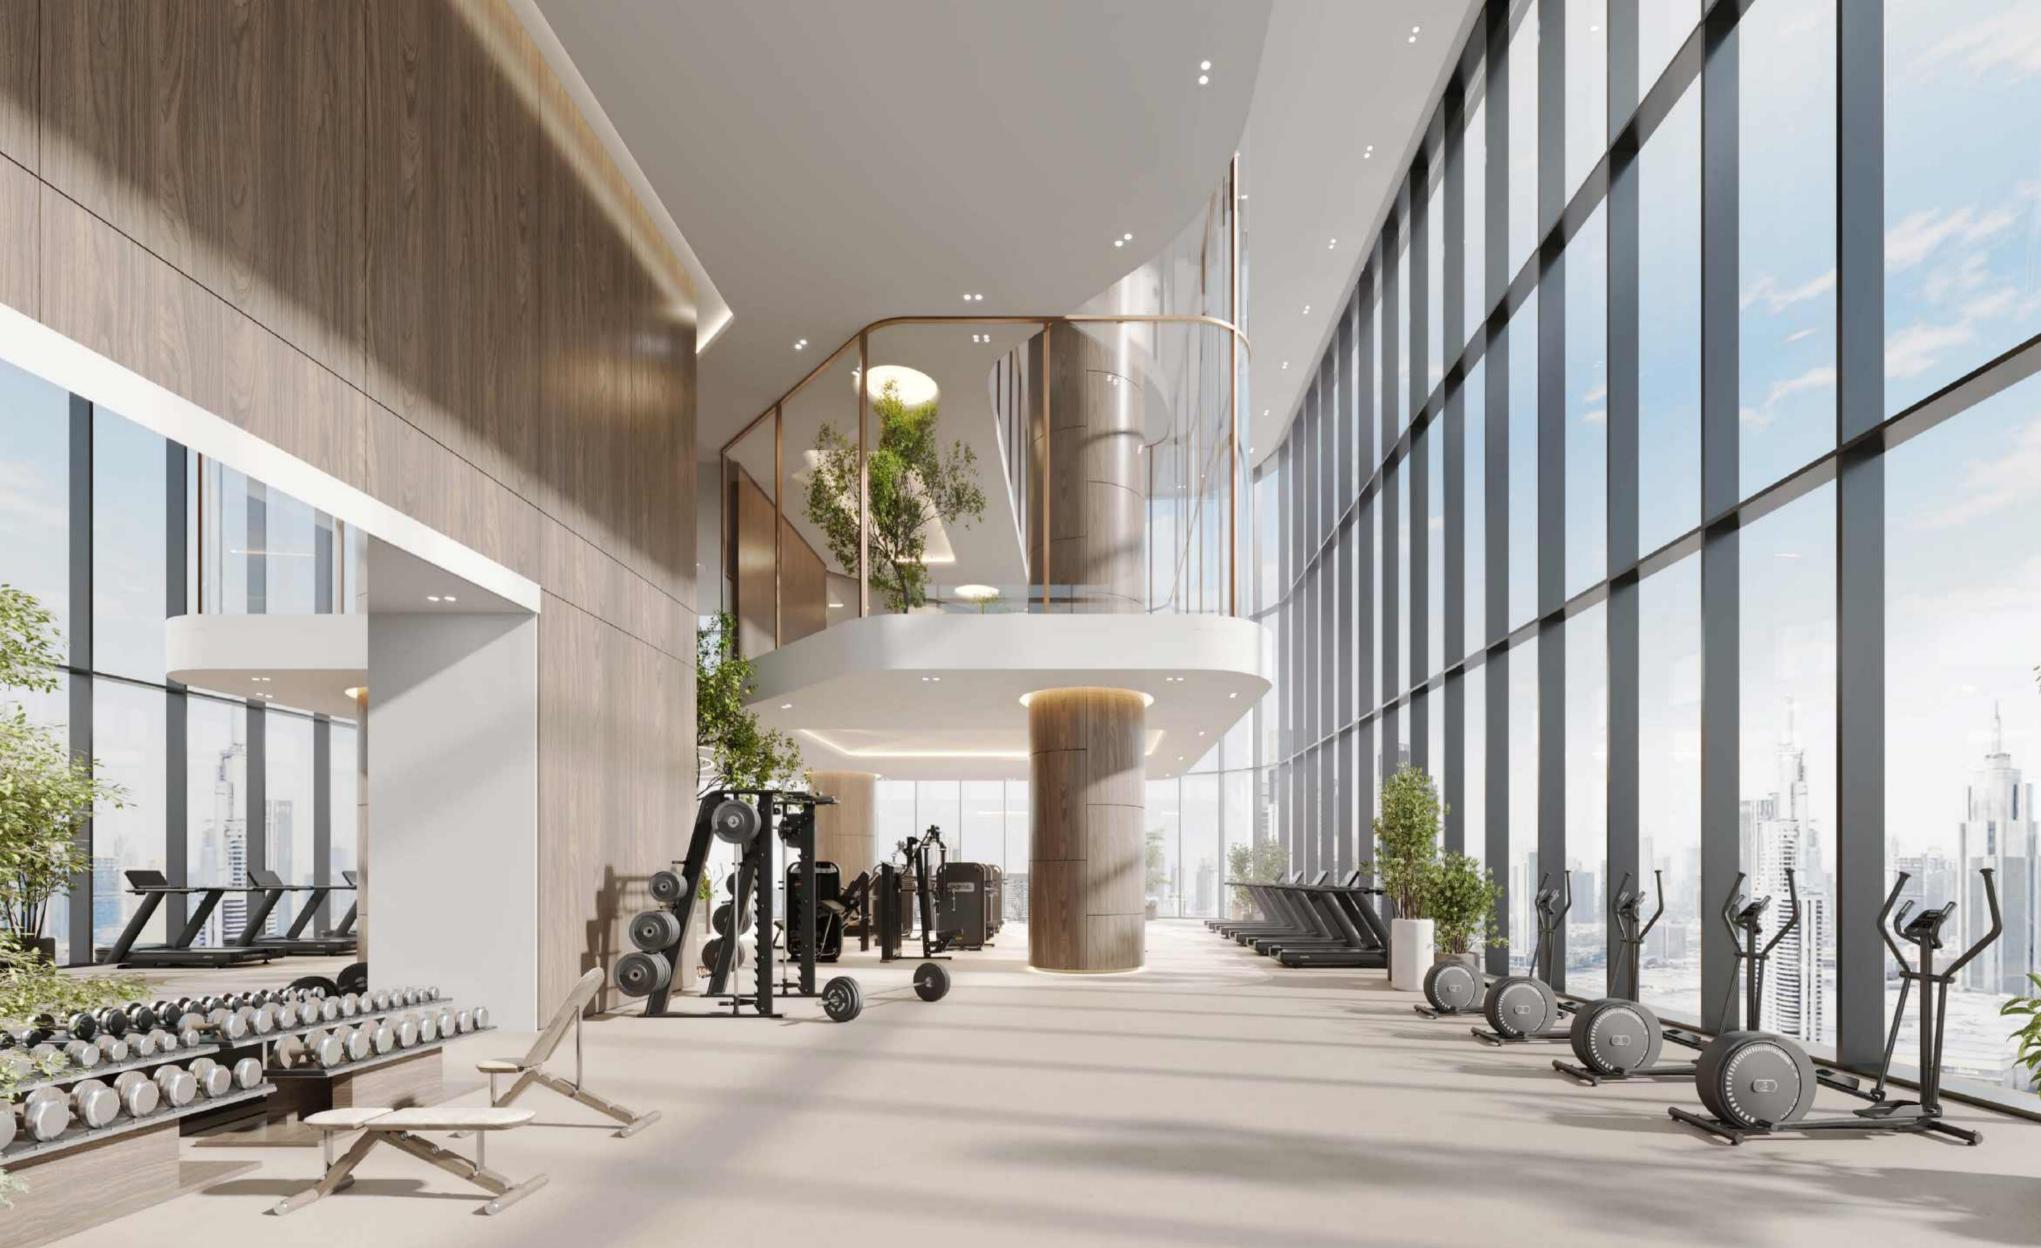

# PRESERVATION IN PERPETUAL BALANCE.

Dedicated to the preservation and enhancement of well-being, the House of Wellness represents a comprehensive approach to physical vitality and mental serenity.

These floors house a suite of facilities that transcend the conventional spa experience, offering therapeutic environments where science meets luxury.

Halotherapy Chambers harness the healing properties of salt.

Cryotherapy
Facilities for recovery
and rejuvenation.

Hammam & Steam
Room with traditional and
contemporary treatments.

Zen Pool for contemplative aquatic immersion.

Strength & Functional Gym with personalised training options.