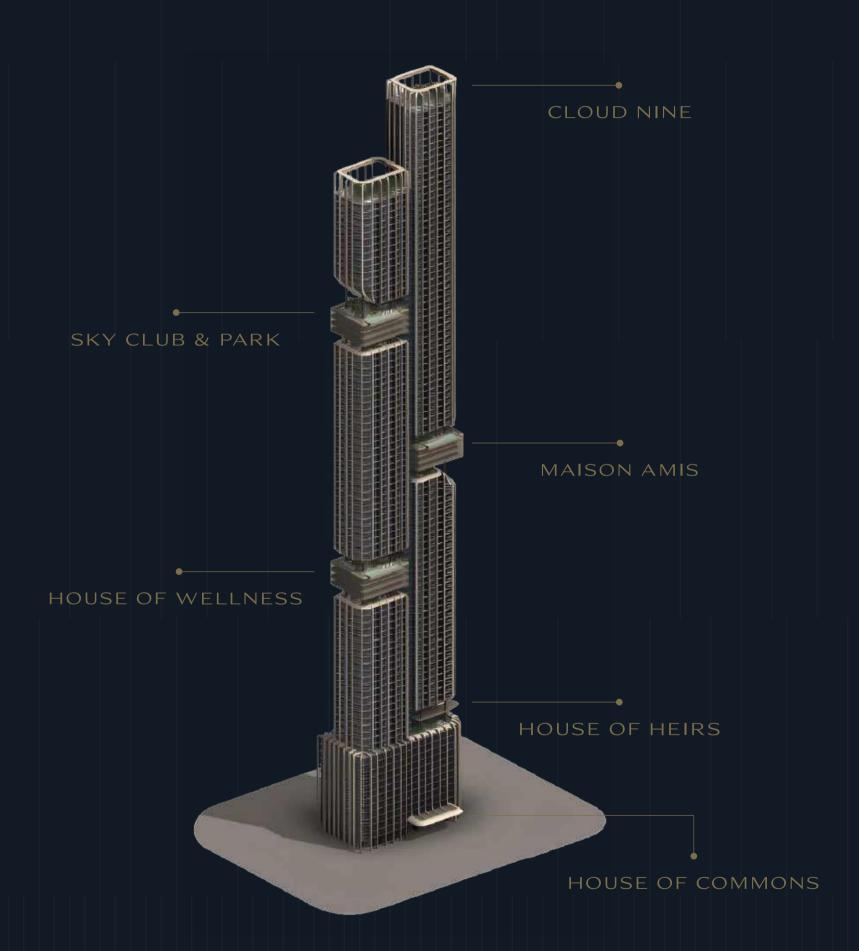

# 16 ECOSYSIEMS

DWTN's revolutionary design reimagines vertical living through six meticulously crafted ecosystems, each occupying dedicated floors and offering experiences tailored to life's multifaceted rhythms.

With over 70,000 square feet of amenities distributed strategically throughout the tower, this groundbreaking approach to residential architecture transforms the conventional notion of a skyscraper into a self-sustained vertical community.

Each ecosystem represents not merely a collection of amenities, but a purposeful environment designed to anticipate and fulfil specific aspects of exceptional living, creating a harmonious progression from arrival to elevation, nurturing to wellness, social connection to business refinement, and ultimately, celebration.

### SIX VERTICAL ECOSYSTEMS