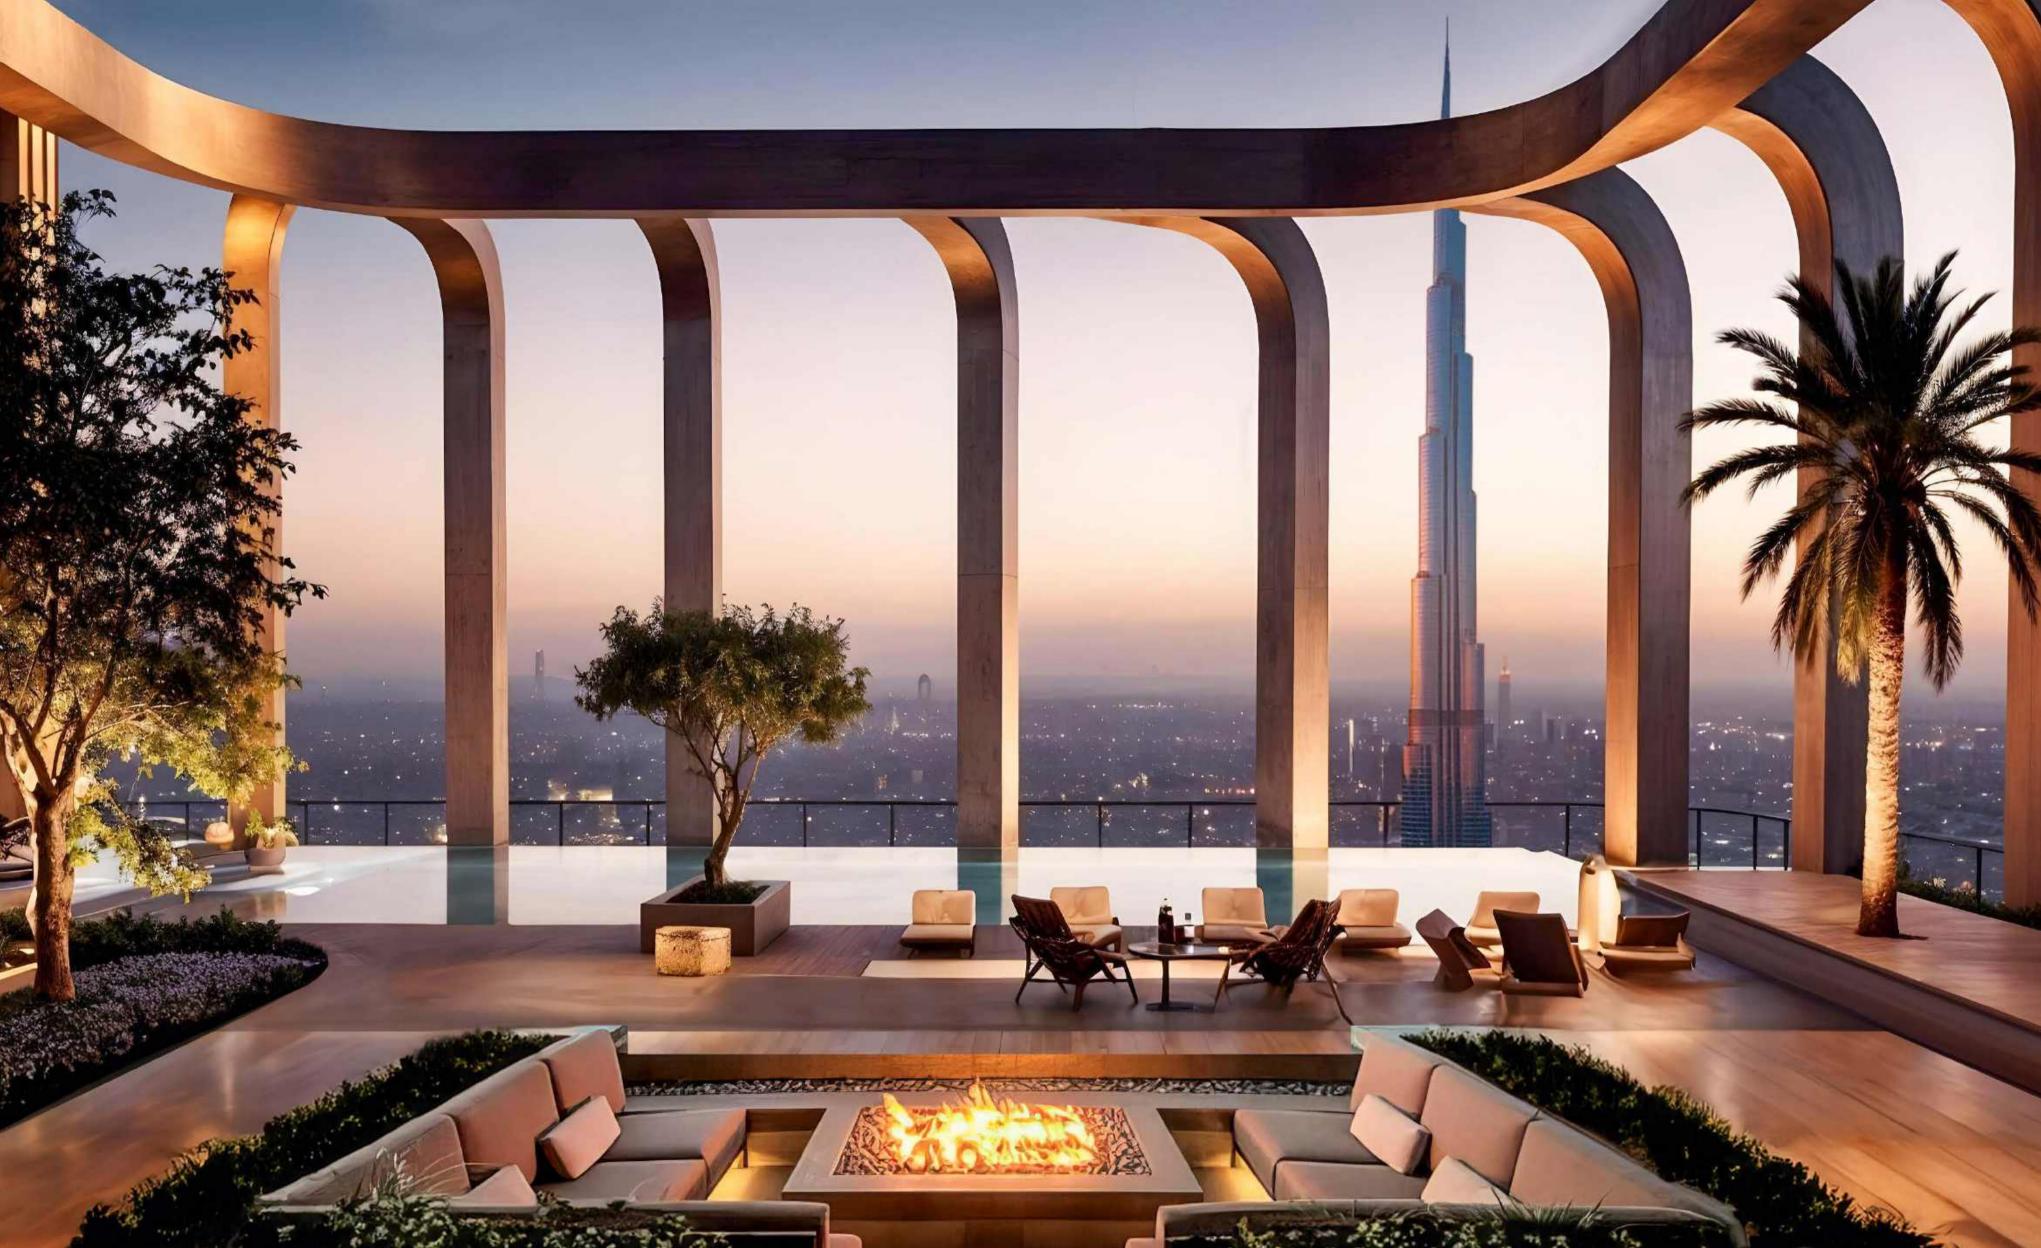

## STRATOSPHERIC SOPHISTICATION.

At the tower's crown, Cloud Nine delivers the ultimate expression of celebration and achievement.

These rarefied floors offer environments for life's most significant moments, framed by unobstructed 360-degree views that stretch from the Arabian Gulf to the Downtown Skyline.

Fine dining restaurant with world-class culinary offerings

Private dining rooms for intimate celebrations.

Infinity pool merges seamlessly with the sky.

Observatory deck offering unparalleled panoramic views.

### ABOVE ALL ELSE

Offering commanding views that stretch from the gleaming waters of the Arabian Gulf to the iconic silhouette of the city's beating heart.