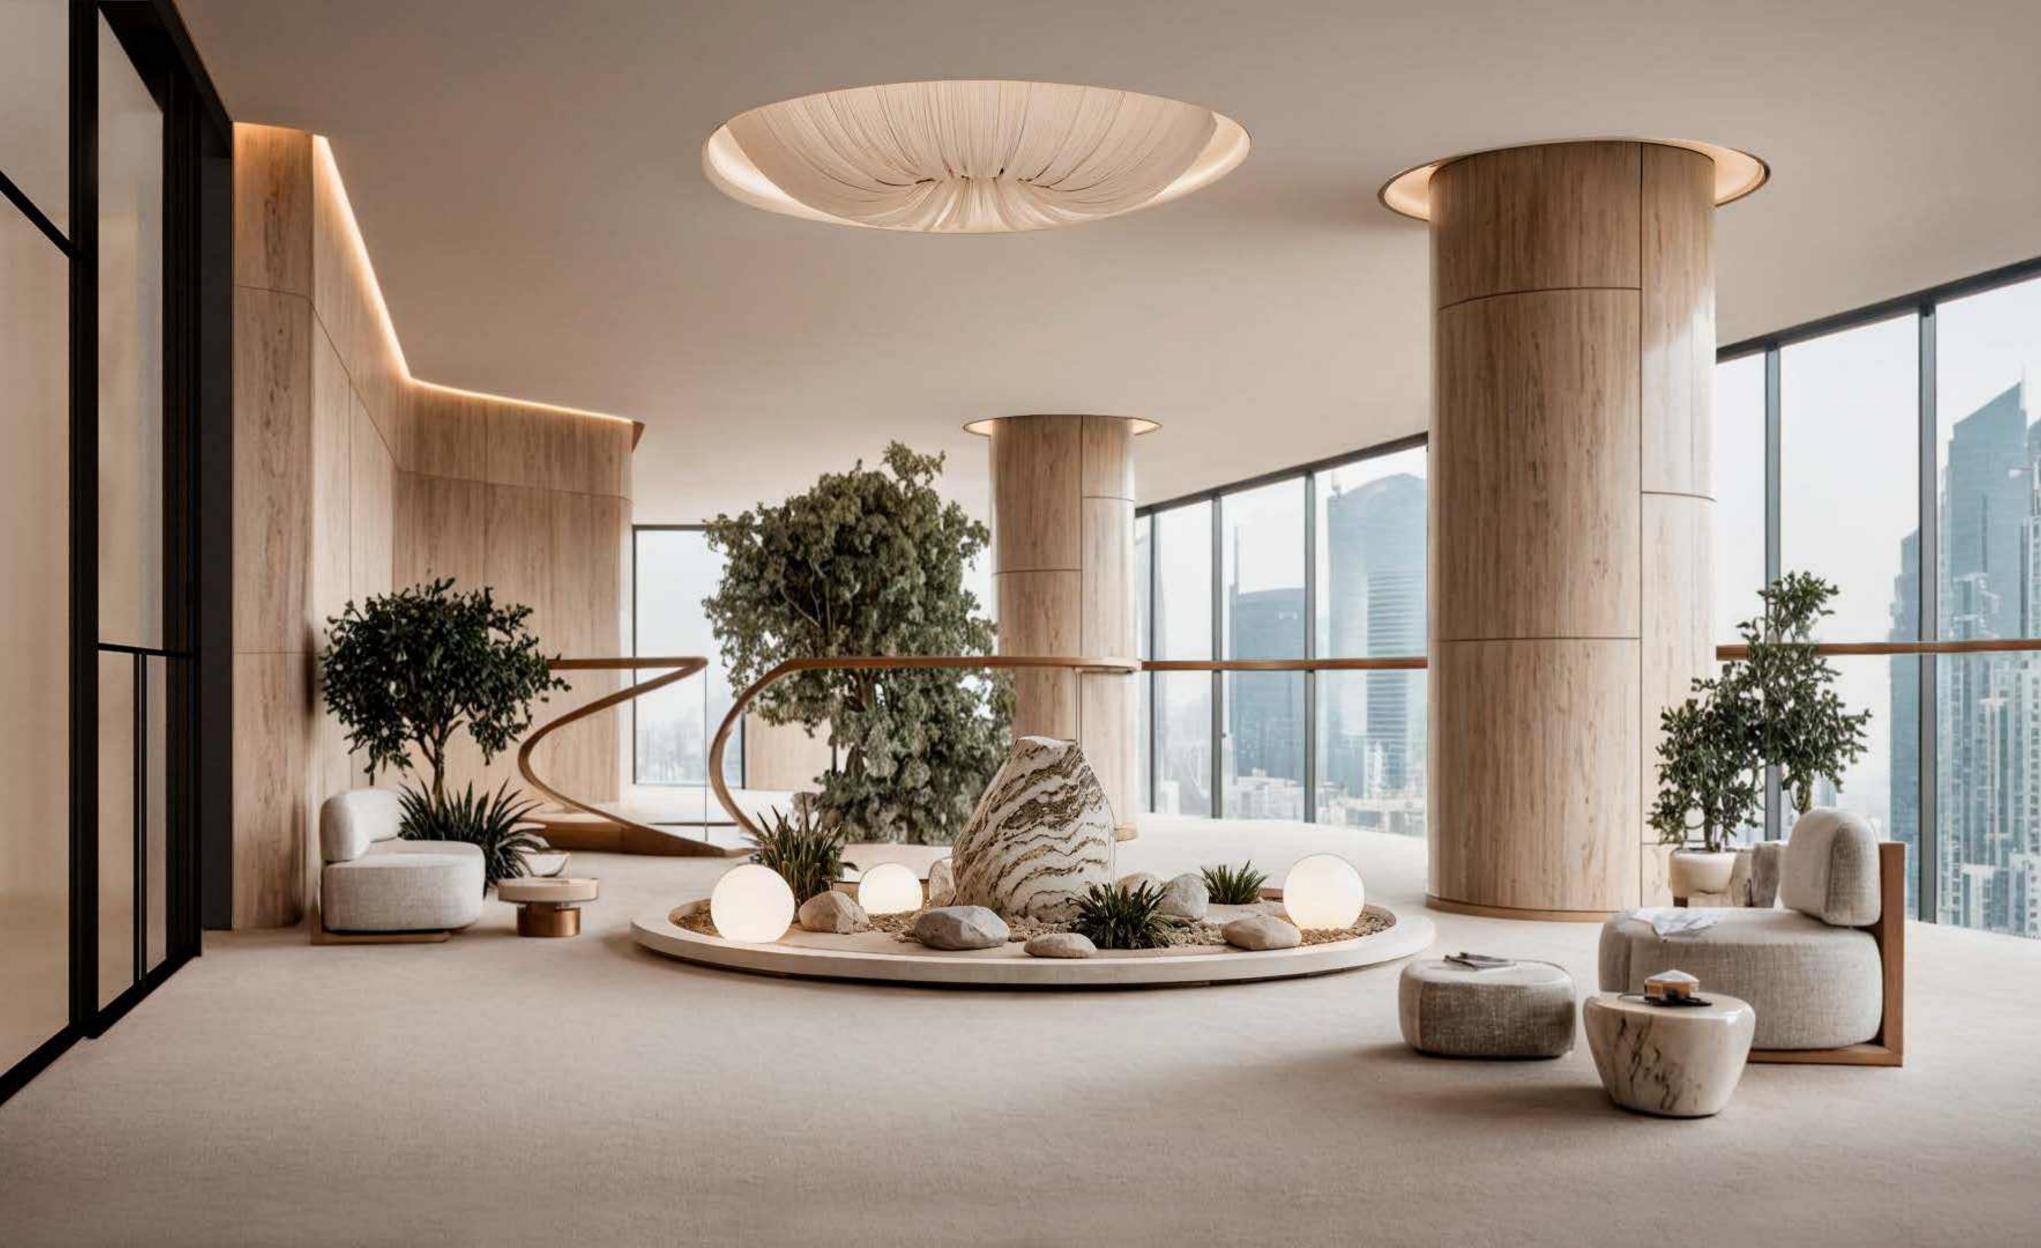

# THE FOUNDATION OF EXTRAORDINARY LIVING.

The journey begins at the House of Commons, where the transition from the vibrant energy of Downtown Dubai to your exclusive sanctuary is marked by spaces of unmistakable grandeur and attentive service.

The double-height lobby with its cascading art installations sets the tone for the exceptional experiences that await throughout the tower.

Porte Cochere & Landscaped Driveway

Valet Service and Parking.

Lobby lounge with plush seating and curated ambience for social gatherings.

Landscaped outdoor seating and covered waiting area for all-weather comfort.

Electric charging stations are compatible with various vehicle types.