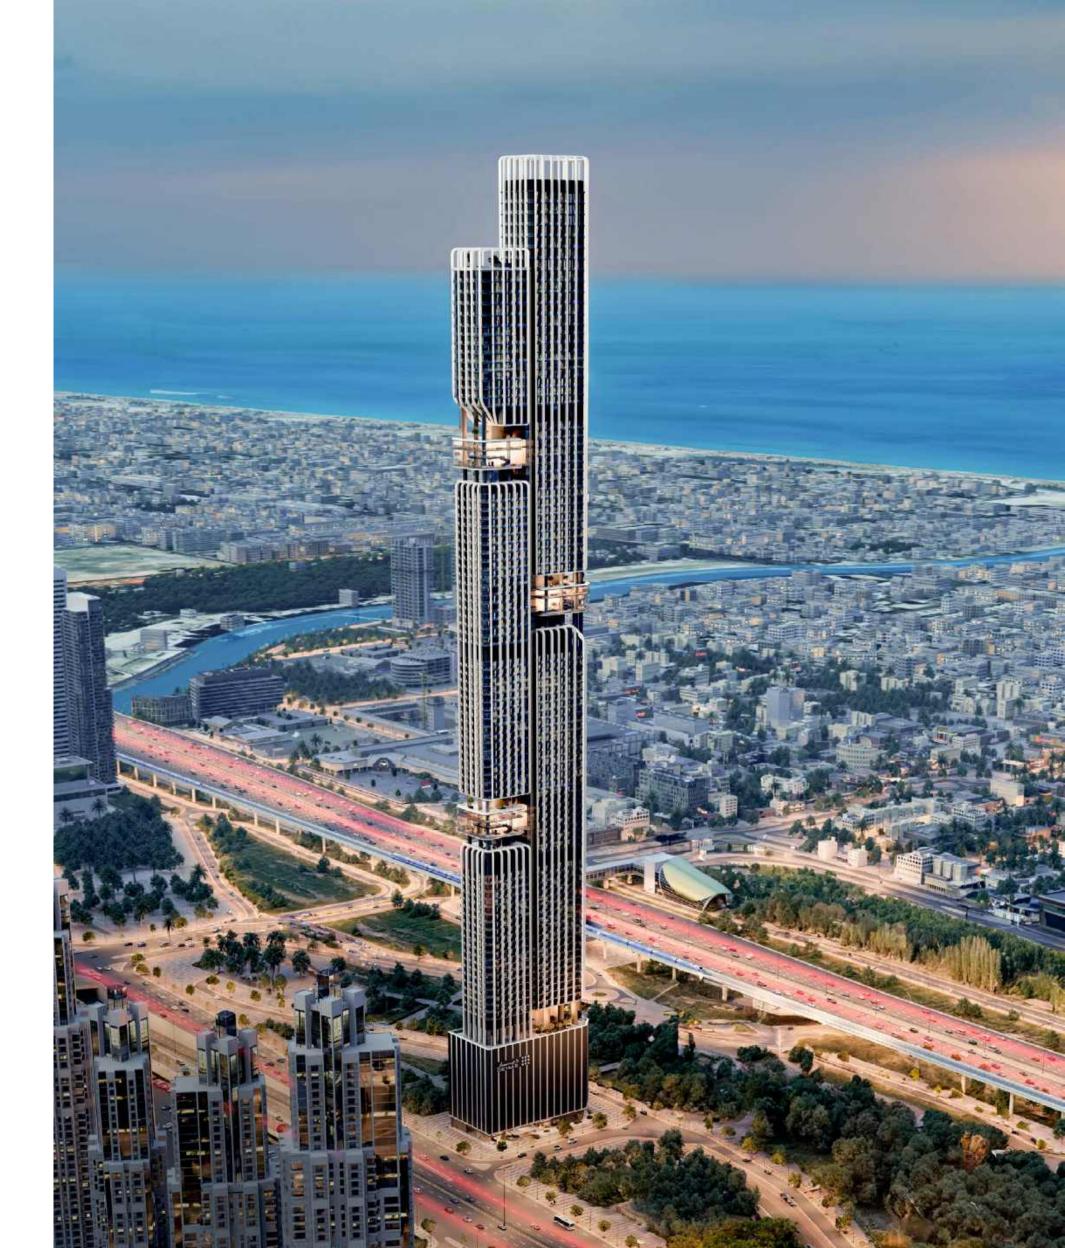

# A NOBEL ART. A SINGULAR MASTERPIECE.

DESIGN

DWTN stands as a testament to architectural audacity.

A sculptural presence that transforms

Dubai's skyline with its commanding silhouette.

The dramatic central slit creates a pure expression of elegance, dividing the structure into a composition of perfect balance while light plays across its facade.

# A VISUAL SIGNATURE THAT WILL DEFINE DUBAI'S ARCHITECTURAL IDENTITY FOR GENERATIONS.

The building's assertive yet graceful profile embodies its dual nature—imposing in stature yet agile in execution. Every angle, every curve, every transition has been meticulously considered to create not just a building, but an enduring legacy.