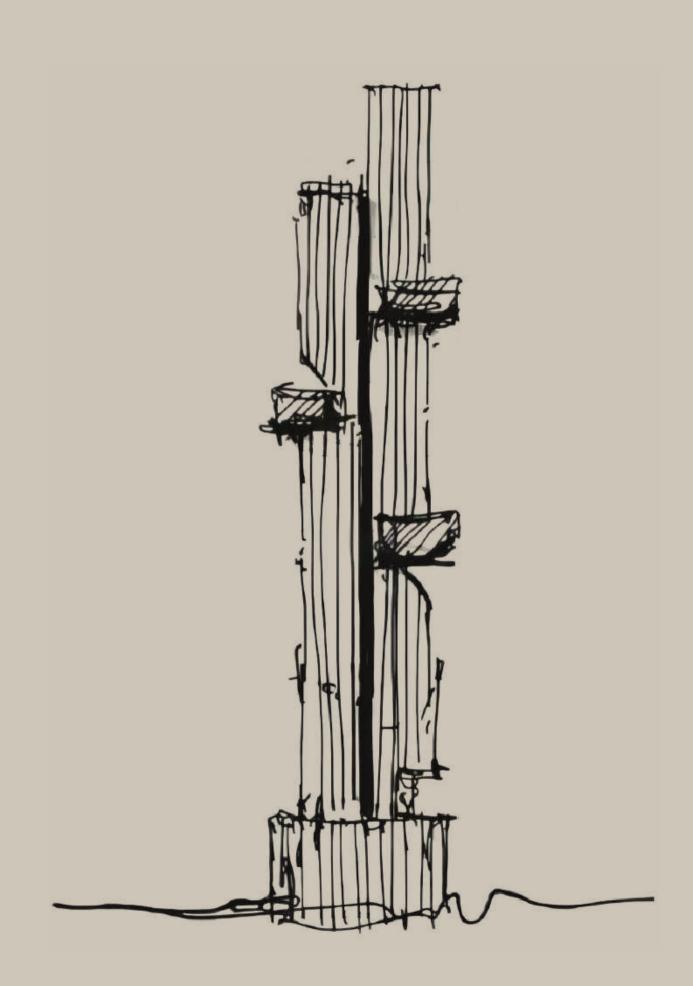

# A NOBEL ART. A SINGULAR MASTERPIECE.

DESIGN

DWTN stands as a testament to architectural audacity.

A sculptural presence that transforms

Dubai's skyline with its commanding silhouette.

The dramatic central slit creates a pure expression of elegance, dividing the structure into a composition of perfect balance while light plays across its facade.

# A VISUAL SIGNATURE THAT WILL DEFINE DUBAI'S ARCHITECTURAL IDENTITY FOR GENERATIONS.

The building's assertive yet graceful profile embodies its dual nature—imposing in stature yet agile in execution. Every angle, every curve, every transition has been meticulously considered to create not just a building, but an enduring legacy.