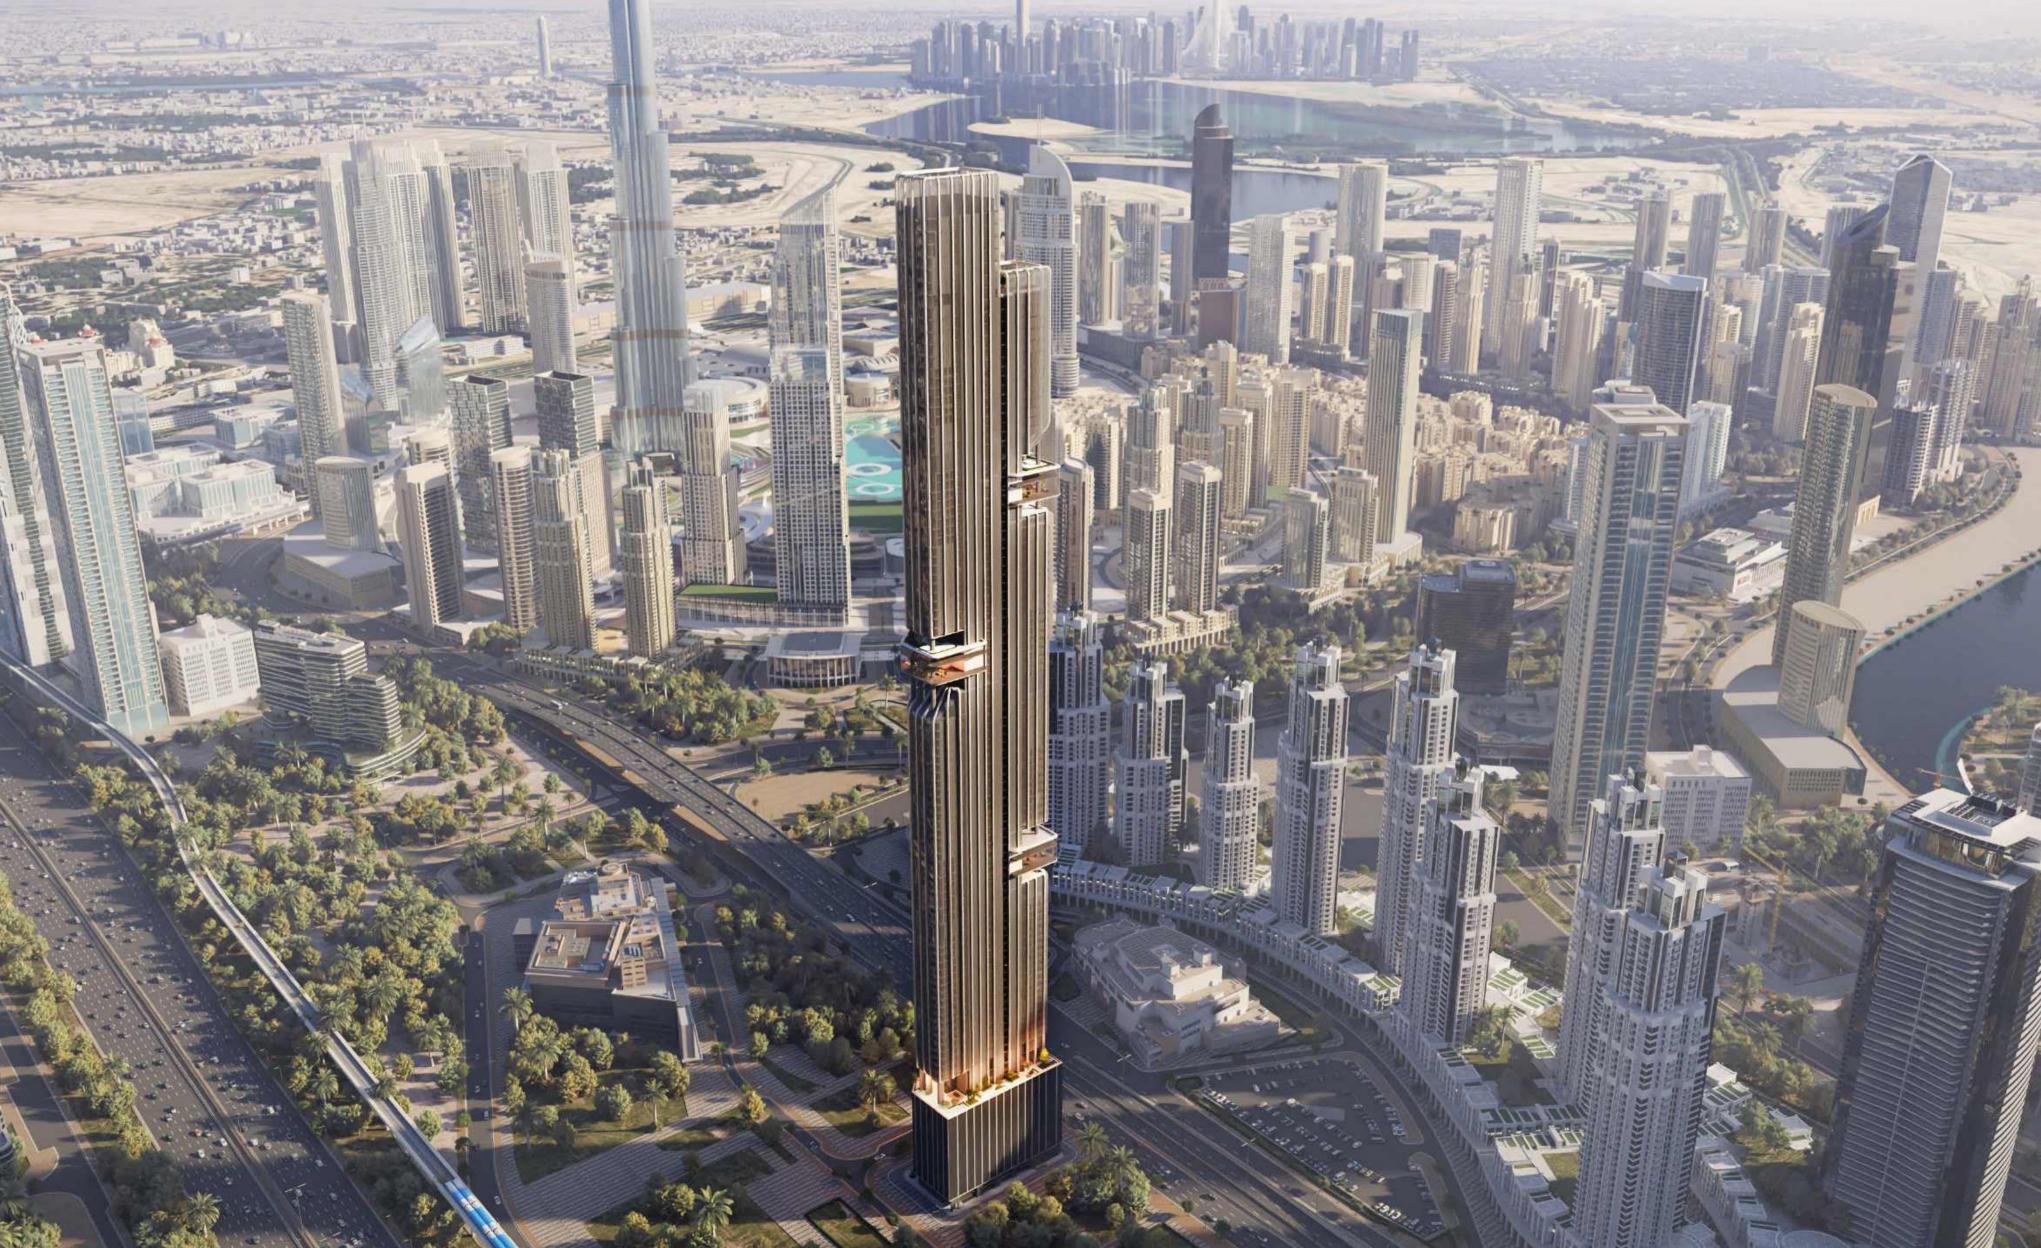

# A NOBEL ART. A SINGULAR MASTERPIECE.

DESIGN

DWTN stands as a testament to architectural audacity.

A sculptural presence that transforms

Dubai's skyline with its commanding silhouette.

The dramatic central slit creates a pure expression of elegance, dividing the structure into a composition of perfect balance while light plays across its facade.

# A VISUAL SIGNATURE THAT WILL DEFINE DUBAI'S ARCHITECTURAL IDENTITY FOR GENERATIONS.

The building's assertive yet graceful profile embodies its dual nature—imposing in stature yet agile in execution. Every angle, every curve, every transition has been meticulously considered to create not just a building, but an enduring legacy.