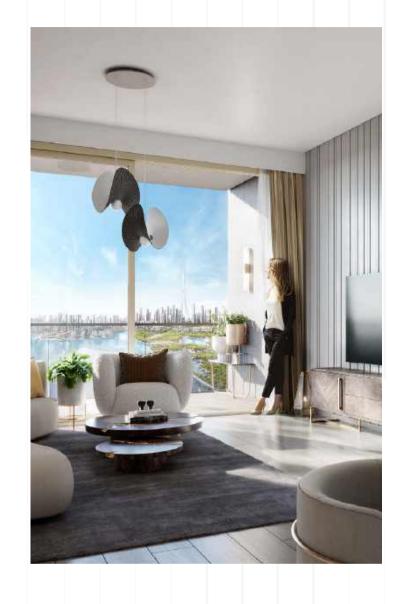

## SCULPTED IN LIGHT AND SPACE.

Living spaces feature generous proportions with floor-to-ceiling windows that frame Dubai's spectacular panoramas as living art, while premium finishes and integrated smart-home technology create environments that are both impressive and effortlessly functional.