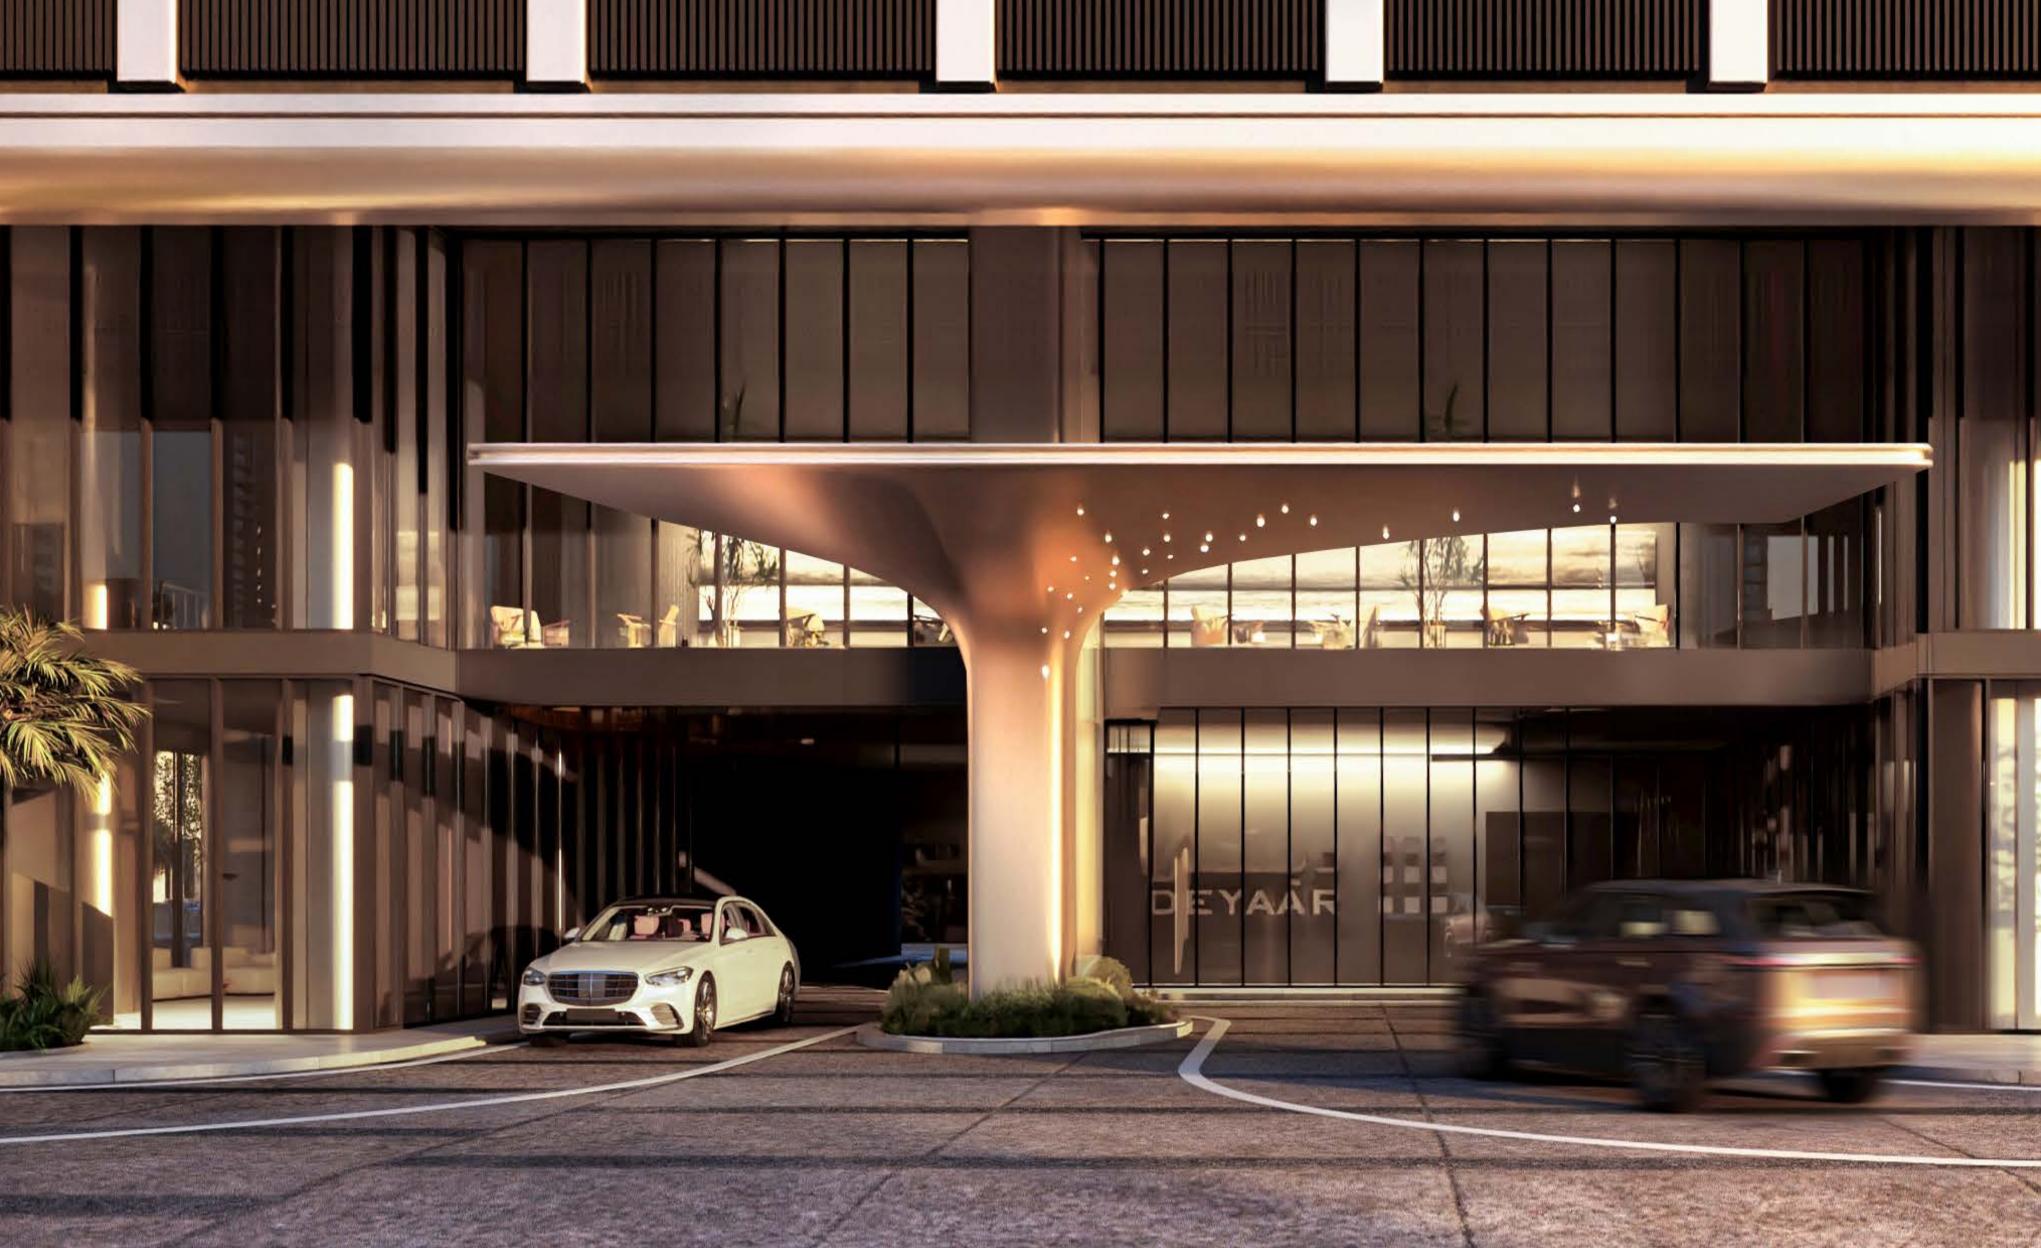

# THE FOUNDATION OF EXTRAORDINARY LIVING.

The journey begins at the House of Commons, where the transition from the vibrant energy of Downtown Dubai to your exclusive sanctuary is marked by spaces of unmistakable grandeur and attentive service.

The double-height lobby with its cascading art installations sets the tone for the exceptional experiences that await throughout the tower.

Porte Cochere & Landscaped Driveway

Valet Service and Parking.

Reception/Concierge offering personalised attention and discreet assistance.

Double-Height Lobby with curated art collection.

Brasserie & Cafe for casual gatherings and refined refreshment.

Private Garage
VIP services with dedicated
car wash facilities.

Lobby lounge with plush seating and curated ambience for social gatherings.

Landscaped outdoor seating and covered waiting area for all-weather comfort.

Electric charging stations are compatible with various vehicle types.