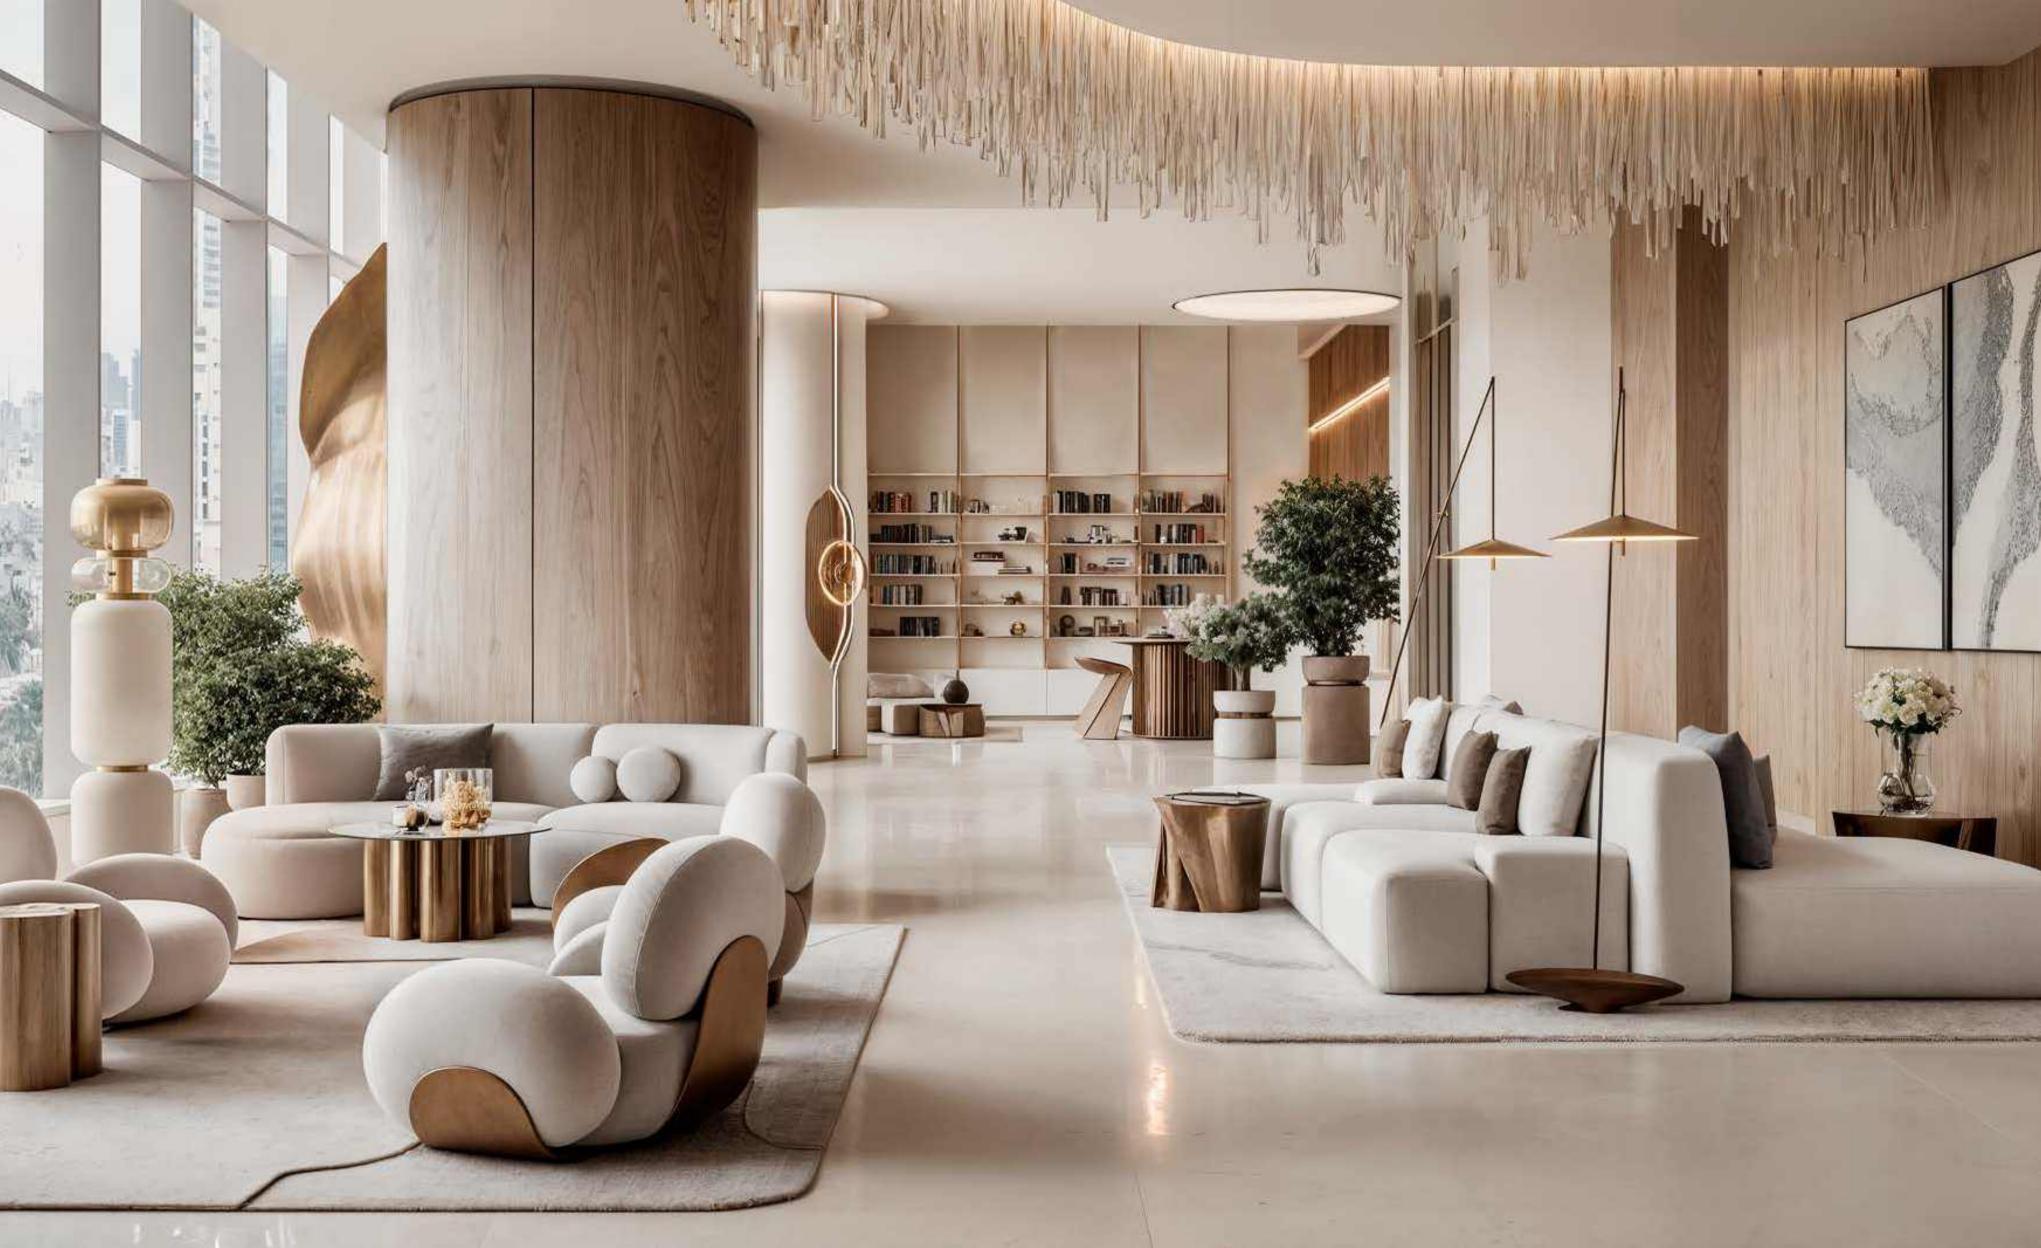

# 16 ECOSYSIEMS

DWTN's revolutionary design reimagines vertical living through six meticulously crafted ecosystems, each occupying dedicated floors and offering experiences tailored to life's multifaceted rhythms.

With over 70,000 square feet of amenities distributed strategically throughout the tower, this groundbreaking approach to residential architecture transforms the conventional notion of a skyscraper into a self-sustained vertical community.

Each ecosystem represents not merely a collection of amenities, but a purposeful environment designed to anticipate and fulfil specific aspects of exceptional living, creating a harmonious progression from arrival to elevation, nurturing to wellness, social connection to business refinement, and ultimately, celebration.

### SIX VERTICAL ECOSYSTEMS