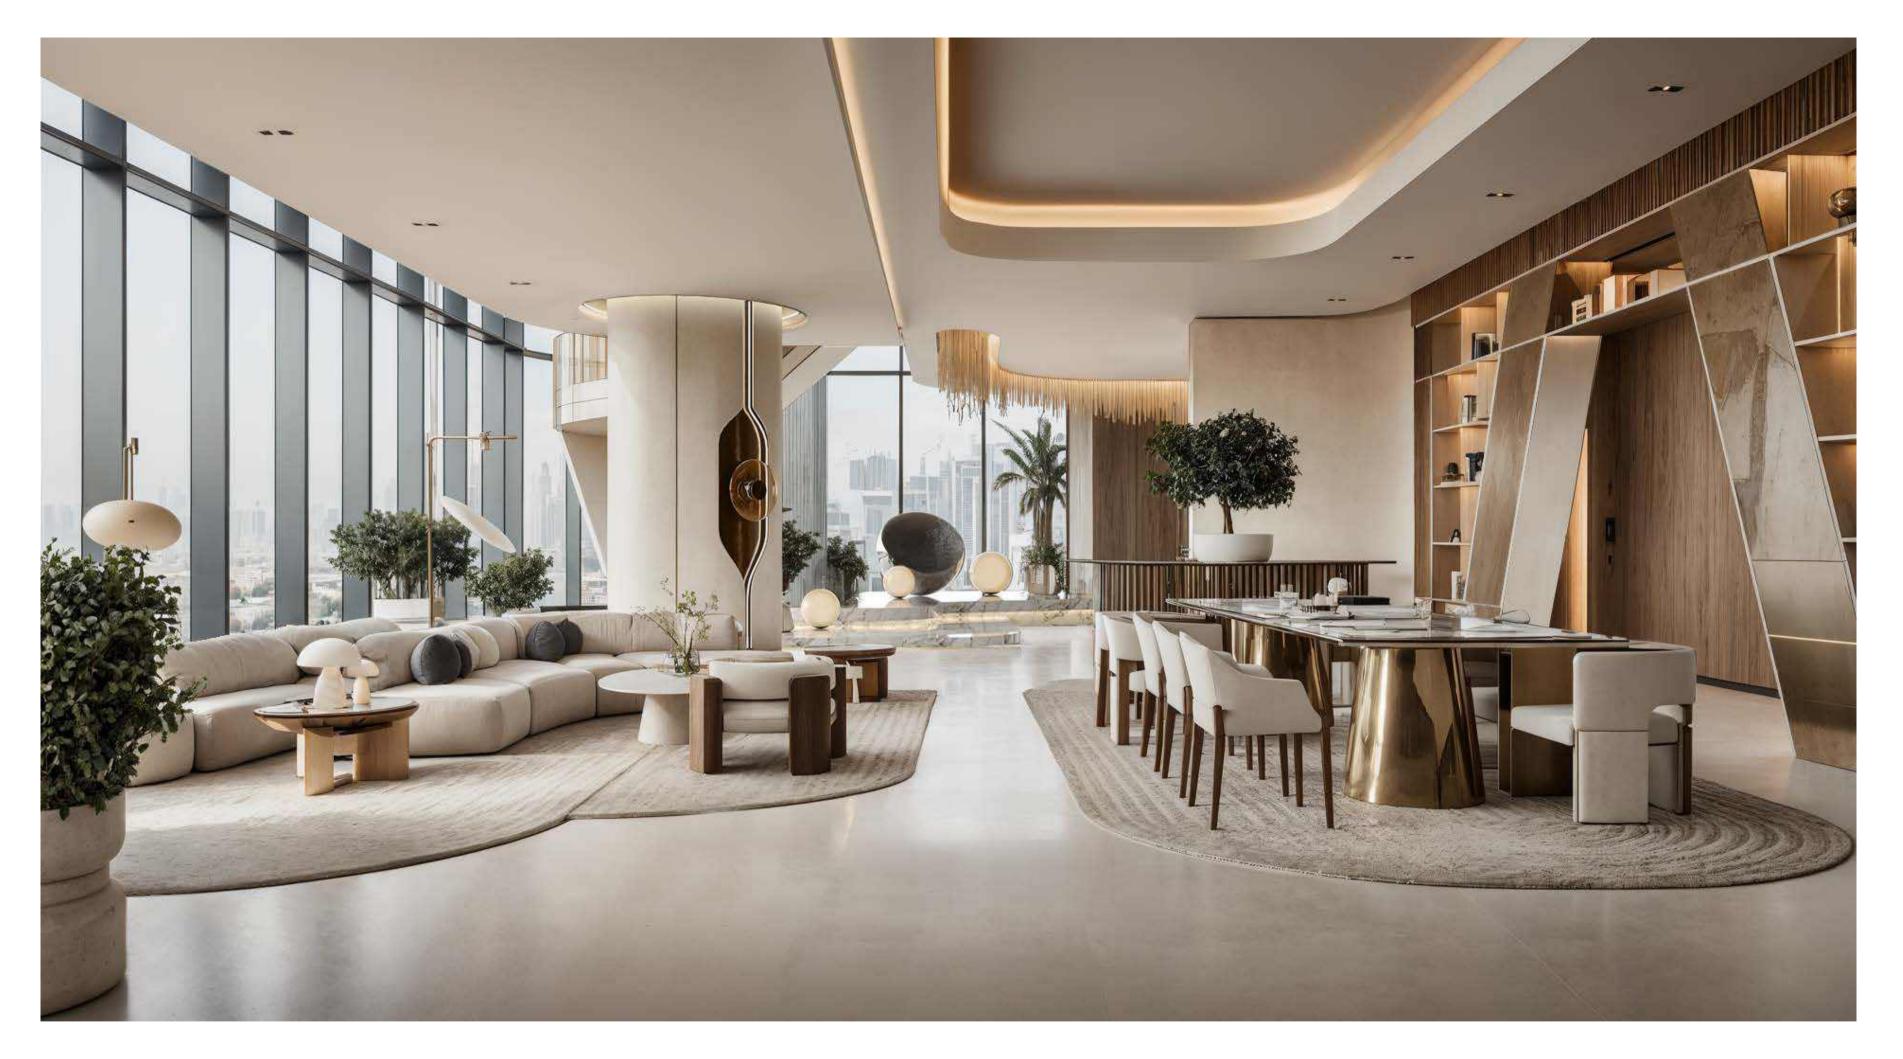

## SCULPTED IN LIGHT AND SPACE.

Living spaces feature generous proportions with floor-to-ceiling windows that frame Dubai's spectacular panoramas as living art, while premium finishes and integrated smart-home technology create environments that are both impressive and effortlessly functional.

## FORM AND FUNCTIONALITY.

Kitchens blend aesthetic sophistication with culinary practicality, featuring premium European appliances, bespoke cabinetry, and meticulously selected stone surfaces that transform food preparation into a refined experience worthy of the most discerning chef.