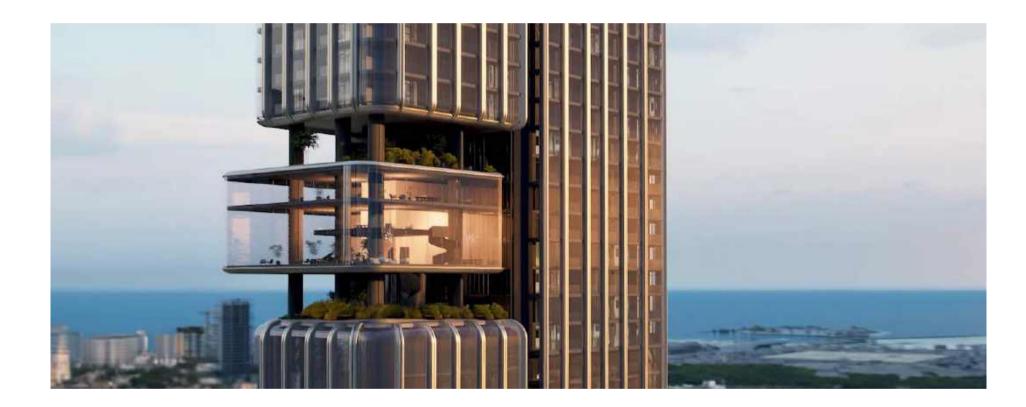

# 16 ECOSYSIEMS

DWTN's revolutionary design reimagines vertical living through six meticulously crafted ecosystems, each occupying dedicated floors and offering experiences tailored to life's multifaceted rhythms.

With over 70,000 square feet of amenities distributed strategically throughout the tower, this groundbreaking approach to residential architecture transforms the conventional notion of a skyscraper into a self-sustained vertical community.

Each ecosystem represents not merely a collection of amenities, but a purposeful environment designed to anticipate and fulfil specific aspects of exceptional living, creating a harmonious progression from arrival to elevation, nurturing to wellness, social connection to business refinement, and ultimately, celebration.