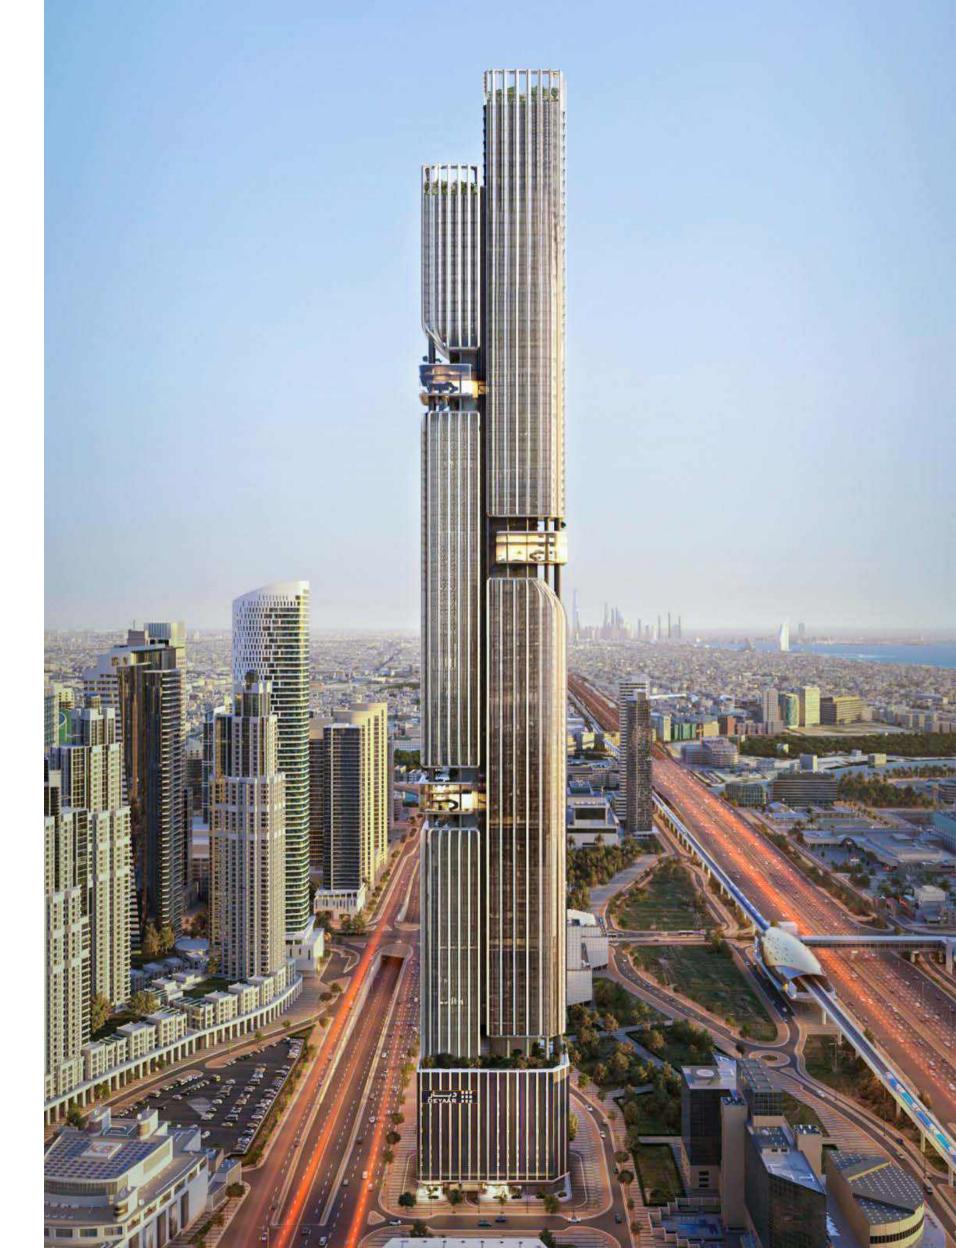

# A NOBEL ART. A SINGULAR MASTERPIECE.

DESIGN

DWTN stands as a testament to architectural audacity.

A sculptural presence that transforms

Dubai's skyline with its commanding silhouette.

The dramatic central slit creates a pure expression of elegance, dividing the structure into a composition of perfect balance while light plays across its facade.

# A VISUAL SIGNATURE THAT WILL DEFINE DUBAI'S ARCHITECTURAL IDENTITY FOR GENERATIONS.

The building's assertive yet graceful profile embodies its dual nature—imposing in stature yet agile in execution. Every angle, every curve, every transition has been meticulously considered to create not just a building, but an enduring legacy.