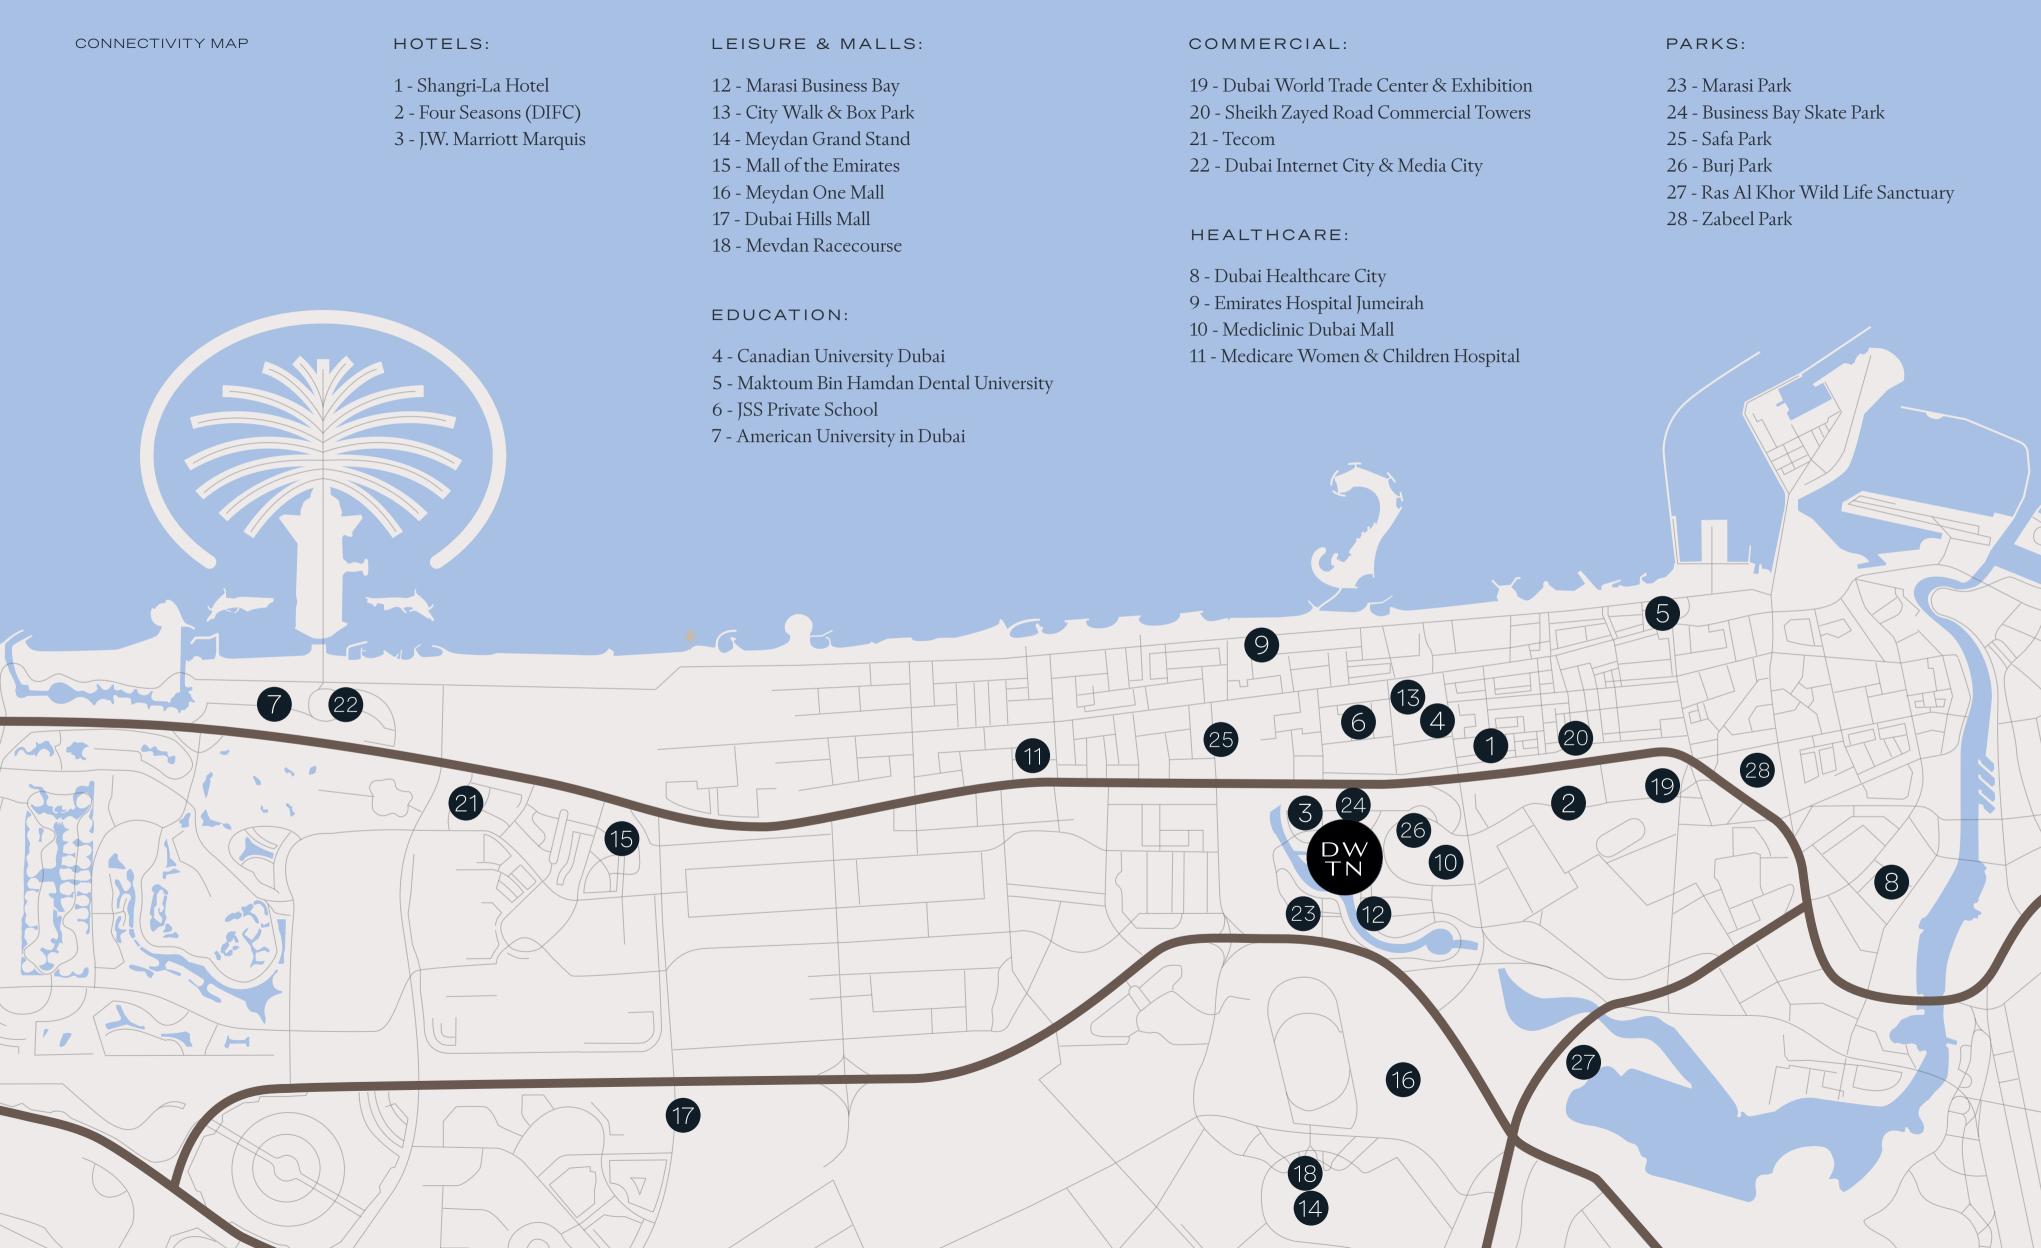

This exceptional locale places you within the orbit of Dubai's most significant attractions while maintaining an exclusive sanctuary above the vibrant energy of the city.

NEIGHBOURHOOD MAP

# Connectivity at DWTN elevates beyond accessibility

It represents a thoughtful integration into Dubai's sophisticated infrastructure. The development enjoys direct access to major arterial roads, allowing swift journeys to Dubai International Airport, The Palm and Jumeirah. The nearby metro station provides seamless public transportation, while dedicated valet parking ensure effortless arrivals and departures.

This superior connectivity links you to Dubai's boundless opportunities while you enjoy the serene elevation of your exceptional address.

03.

LIFE UNLIMITED IN ONE ADDRESS.