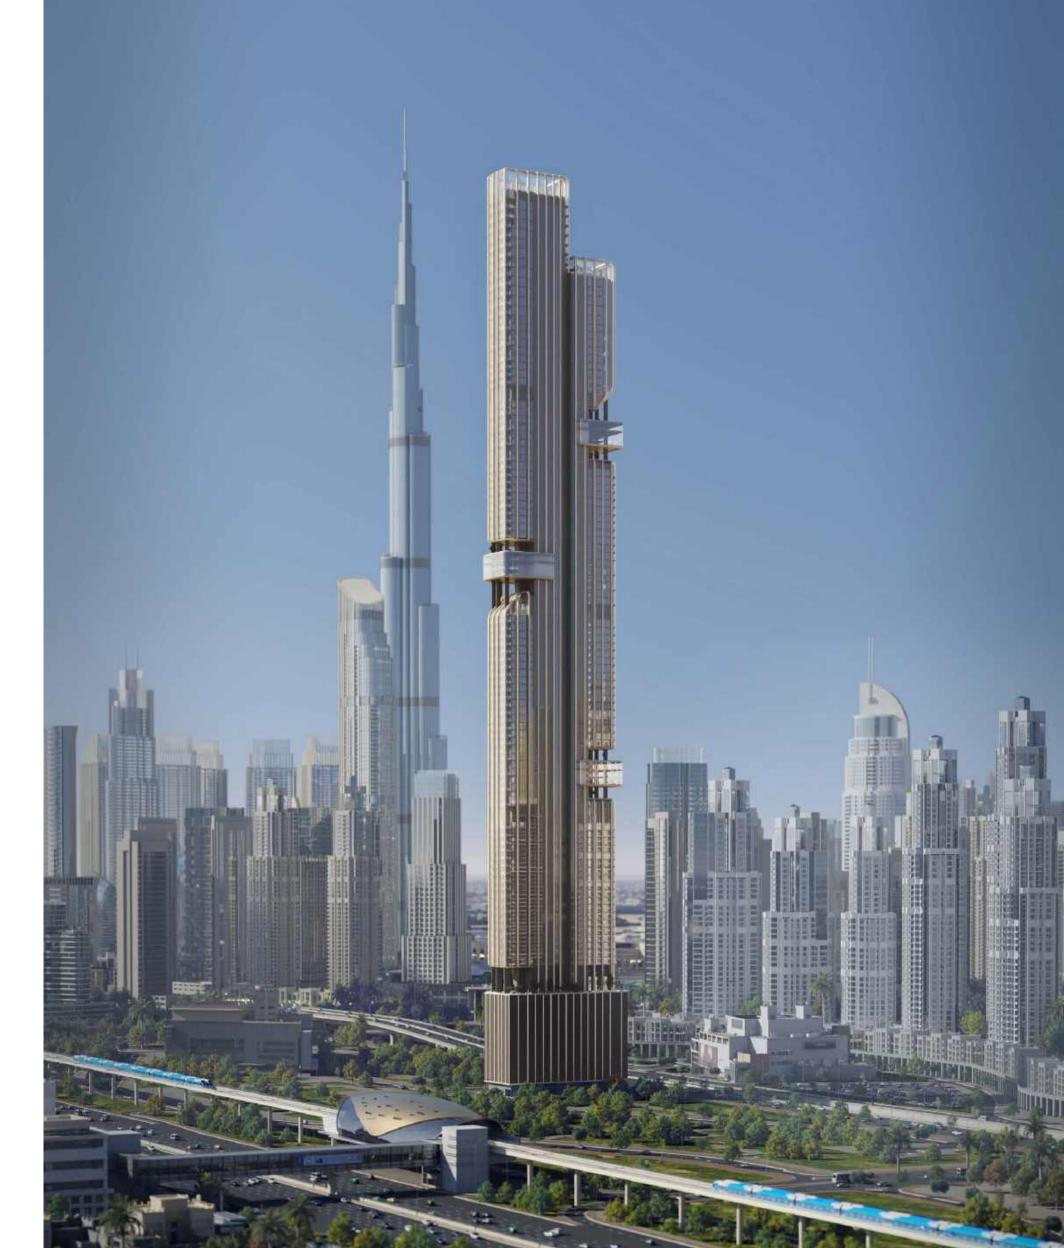

# A NOBEL ART. A SINGULAR MASTERPIECE.

DESIGN

DWTN stands as a testament to architectural audacity.

A sculptural presence that transforms

Dubai's skyline with its commanding silhouette.

The dramatic central slit creates a pure expression of elegance, dividing the structure into a composition of perfect balance while light plays across its facade.

# A VISUAL SIGNATURE THAT WILL DEFINE DUBAI'S ARCHITECTURAL IDENTITY FOR GENERATIONS.

The building's assertive yet graceful profile embodies its dual nature—imposing in stature yet agile in execution. Every angle, every curve, every transition has been meticulously considered to create not just a building, but an enduring legacy.