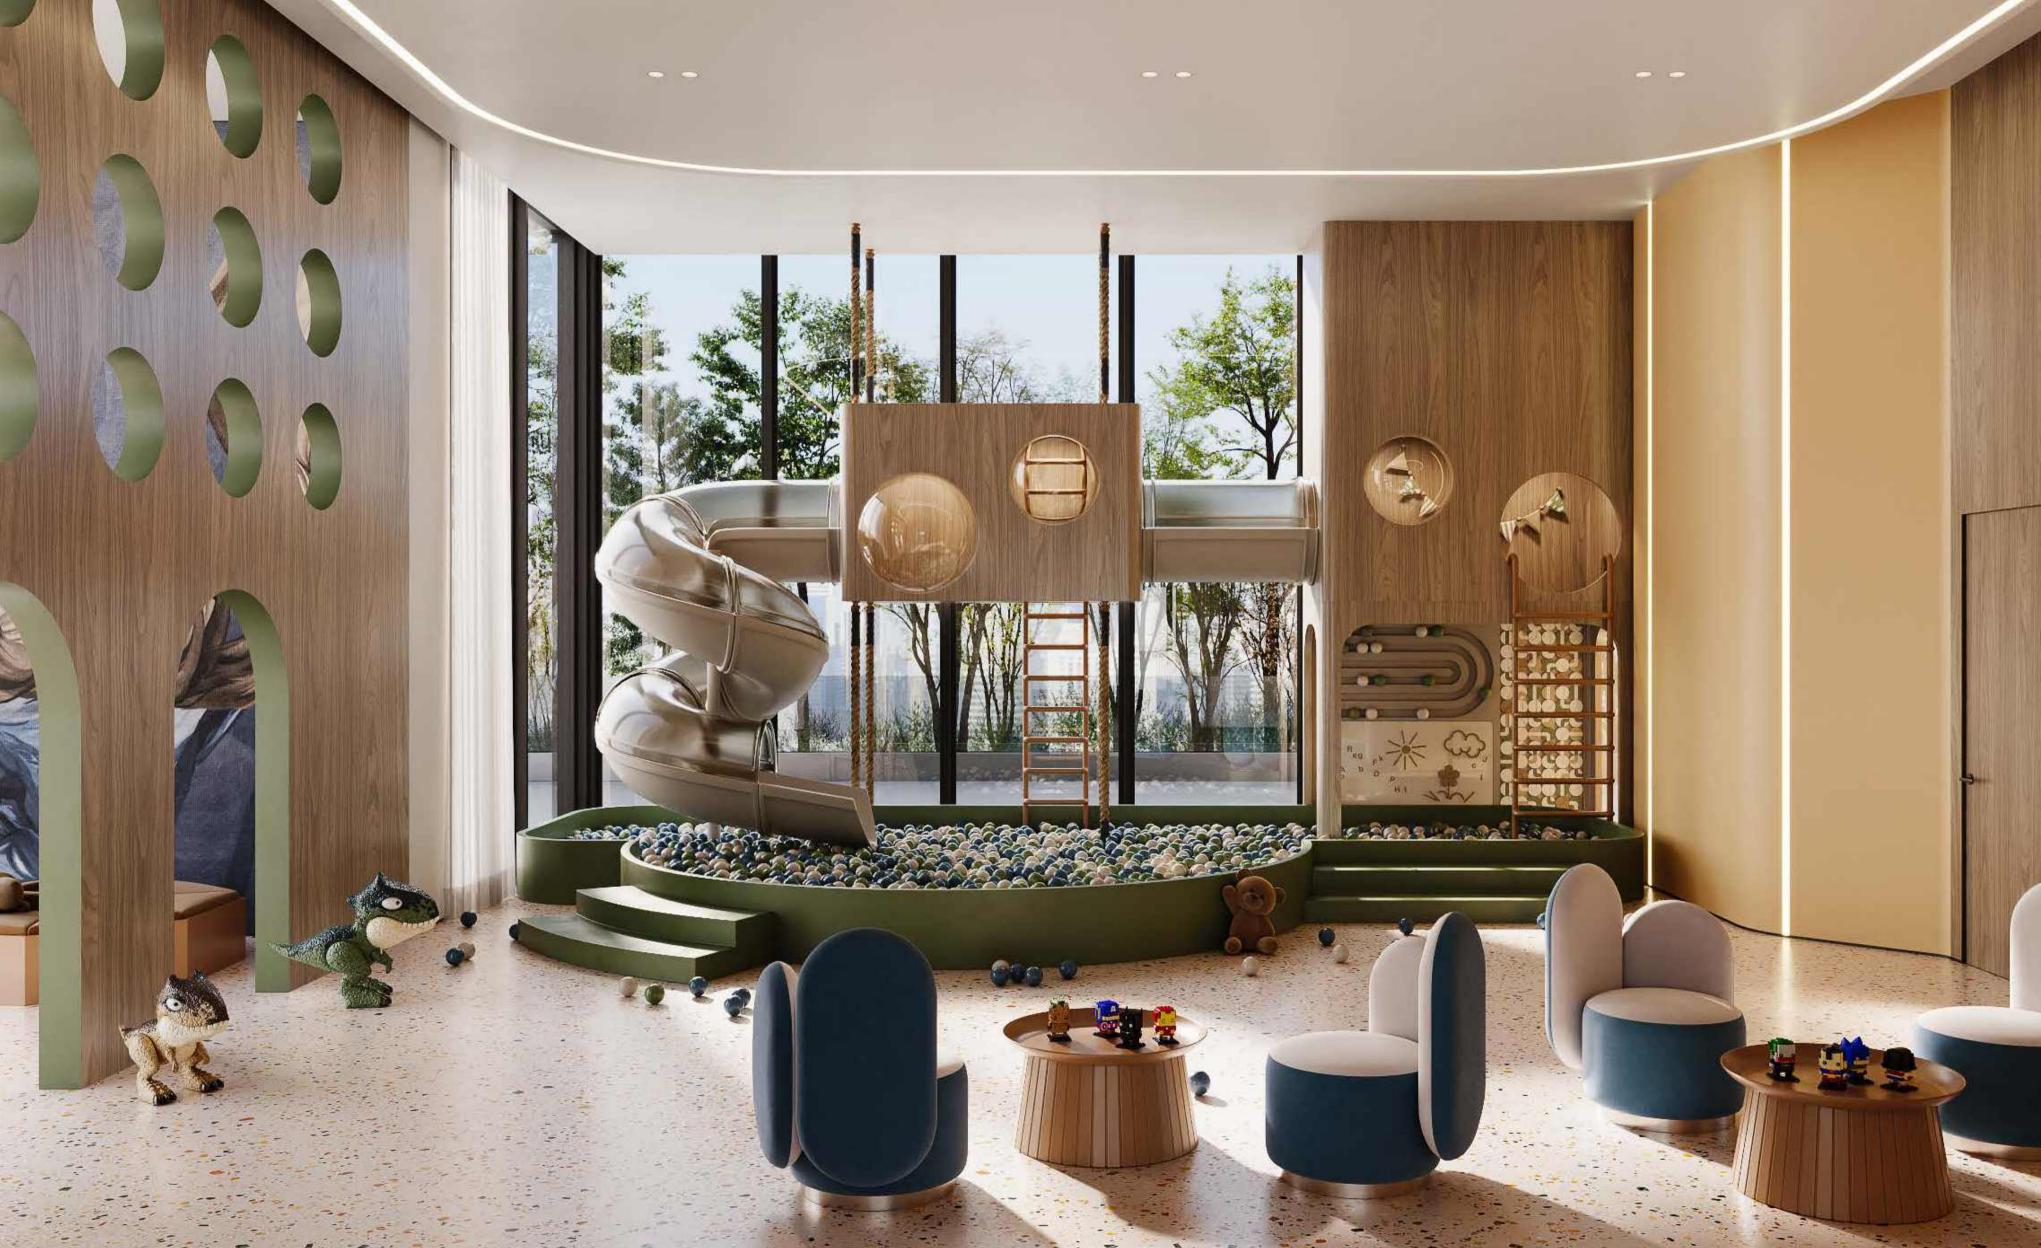

# NURTURING THE NEXT GENERATION.

Rising to the House of Heirs reveals environments thoughtfully crafted for family togetherness, where children's development and multi-generational connections flourish amidst refined surroundings.

These floors transform conventional notions of family amenities, creating spaces where memories take root and legacy begins.

Family Pool with semi-shaded design for comfortable swimming year-round.

Pool Bar offers refreshing beverages and light fare.

Family Lounge with seamless indoor and outdoor spaces.

Indoor Cinema featuring a premium audiovisual experience.

Children's Pool features a splash zone and water jets.

Indoor Kids Play area with Montessori Corner is designed for educational engagement.

Outdoor play area with slides, swings, and a sand pit.

Hidden Tree House offers adventure and discovery.

Event Lawn for celebrations and recreational activities.

Pet Park with a dedicated space for animal companions.

Pocket Gardens create intimate retreats throughout the property.

Winter Kitchen and BBQ Stations for seasonal outdoor dining.

First-Aid Room equipped for immediate medical assistance.