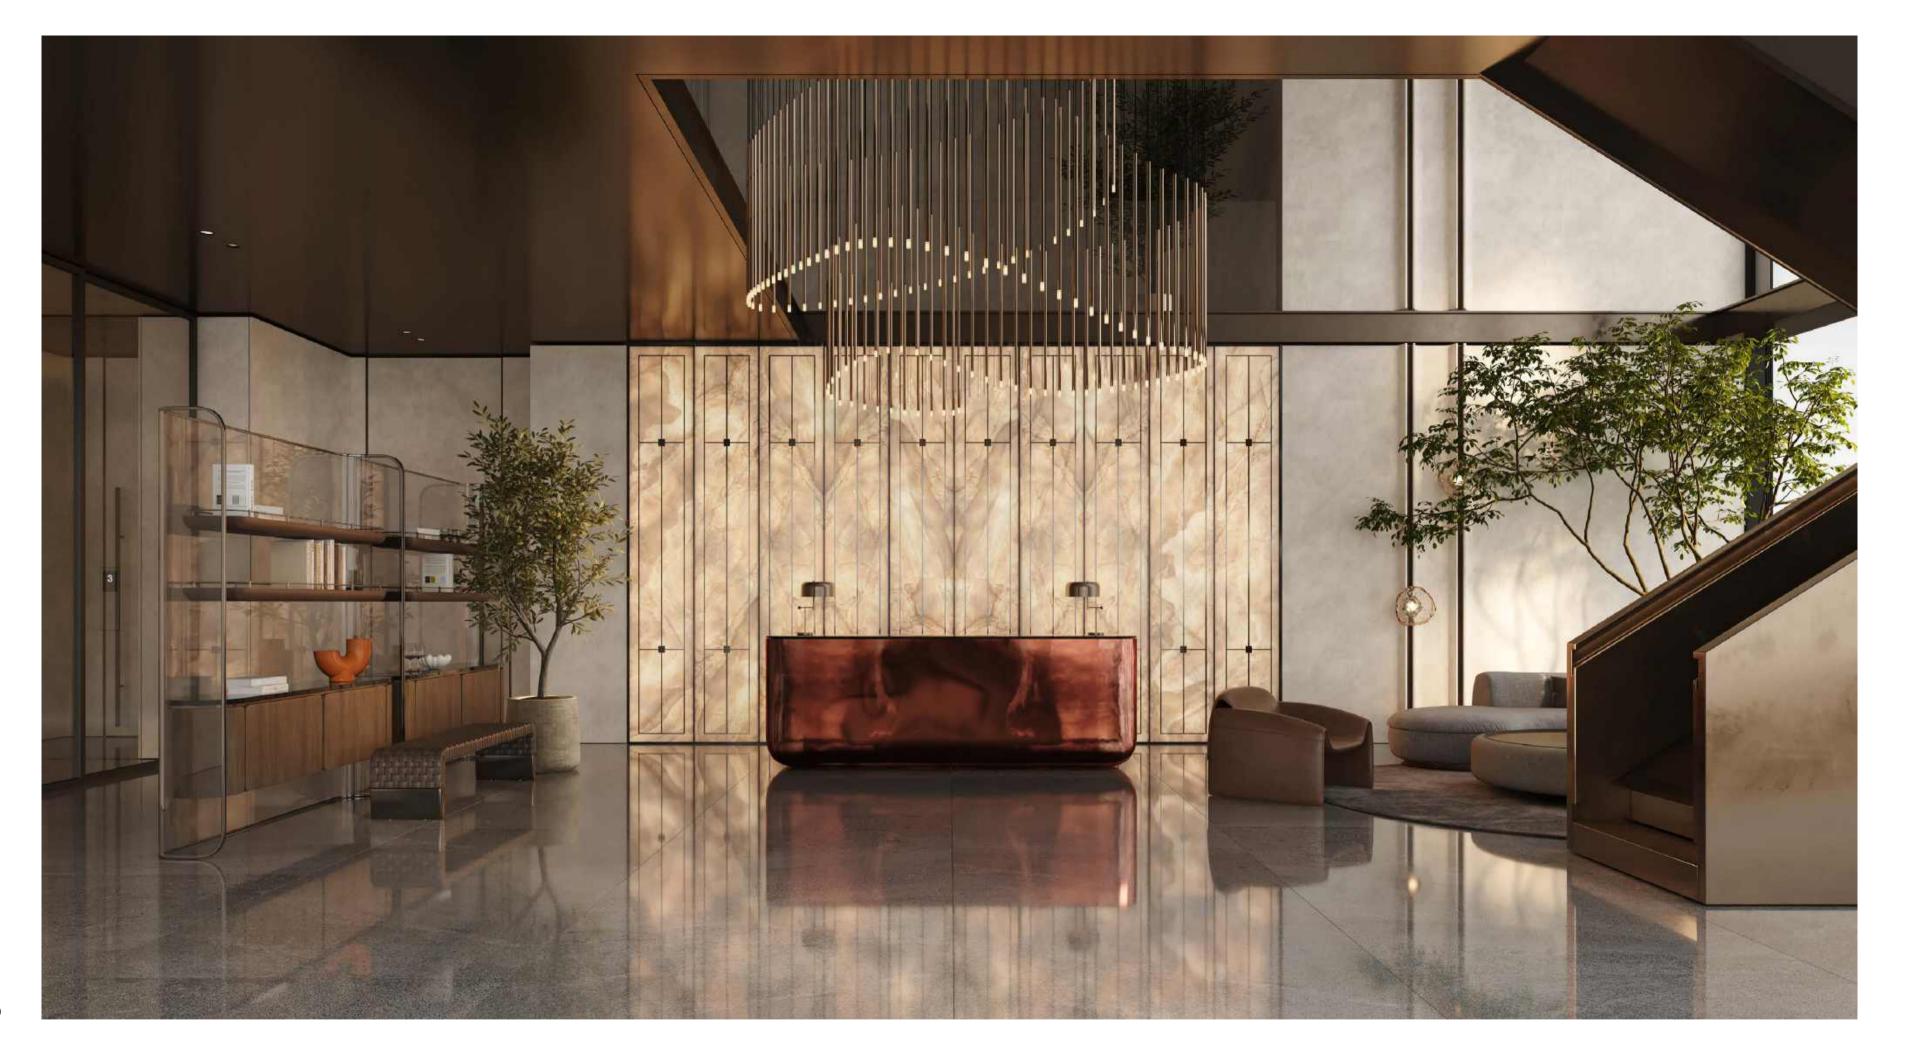

# THE FOUNDATION OF EXTRAORDINARY LIVING.

The journey begins at the House of Commons, where the transition from the vibrant energy of Downtown Dubai to your exclusive sanctuary is marked by spaces of unmistakable grandeur and attentive service.

The double-height lobby with its cascading art installations sets the tone for the exceptional experiences that await throughout the tower.

Porte Cochere & Landscaped Driveway

Valet Service and Parking.

Reception/Concierge offering personalised attention and discreet assistance.

Double-Height Lobby with curated art collection.

Brasserie & Cafe for casual gatherings and refined refreshment.

Private Garage
VIP services with dedicated
car wash facilities.

Lobby lounge with plush seating and curated ambience for social gatherings.

Landscaped outdoor seating and covered waiting area for all-weather comfort.

Electric charging stations are compatible with various vehicle types.