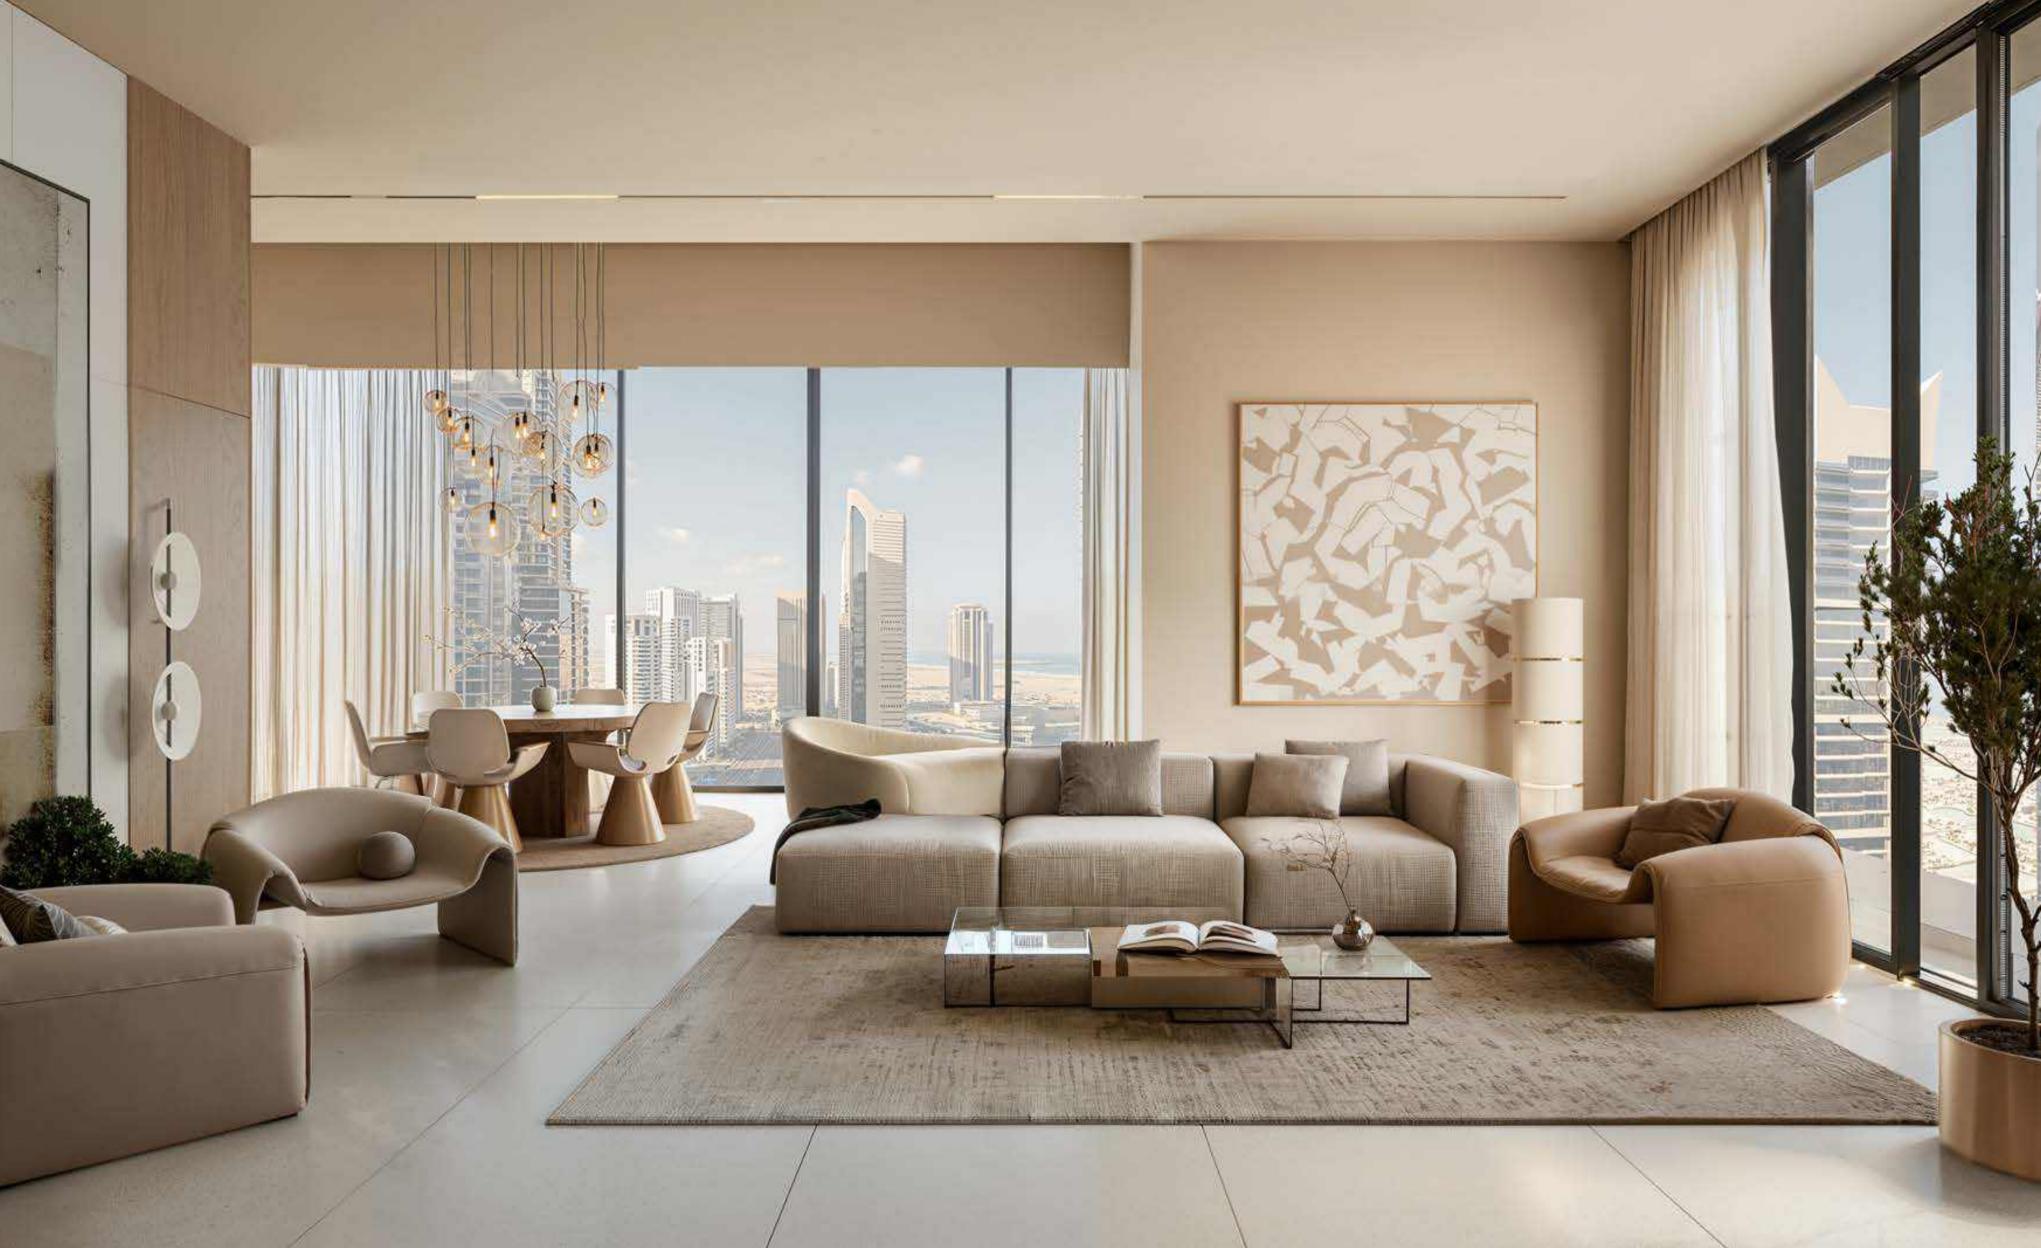

# THE FOUNDATION OF EXTRAORDINARY LIVING.

The journey begins at the House of Commons, where the transition from the vibrant energy of Downtown Dubai to your exclusive sanctuary is marked by spaces of unmistakable grandeur and attentive service.

The double-height lobby with its cascading art installations sets the tone for the exceptional experiences that await throughout the tower.

Porte Cochere & Landscaped Driveway

Valet Service and Parking.

Reception/Concierge offering personalised attention and discreet assistance.

Double-Height Lobby with curated art collection.

Brasserie & Cafe for casual gatherings and refined refreshment.

Private Garage
VIP services with dedicated
car wash facilities.

Lobby lounge with plush seating and curated ambience for social gatherings.

Landscaped outdoor seating and covered waiting area for all-weather comfort.

Electric charging stations are compatible with various vehicle types.